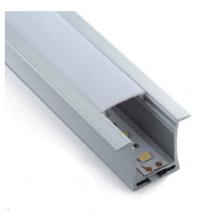

## Ref. BPERF36X28

Recessed profile for LED strips with outer flap ideal for placement on walls or ceilings. These profiles are very decorative and easy to assemble. Made of extruded aluminum silver color with 2 meters long. Use them in all kinds of environments both at home and in stores, restaurants, bars and hotels.- Diffuser and plugs not included -

## Datos del producto

| Dimensions (mm) Lxlxh | 2000x36x28                            |
|-----------------------|---------------------------------------|
| Material              | Aluminium                             |
| Use Outdoor           | No                                    |
| IP                    | IP20                                  |
| Certificates          | CE, ROHS                              |
| Warranty              | According to legal guarantee: 2 years |
| Mounting              | Recessed                              |