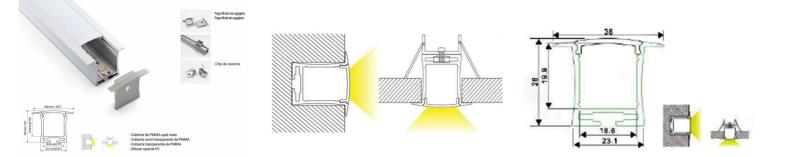

## Ref. BPERF36X28

Recessed profile for LED strips with outer flap ideal for placement on walls or ceilings. These profiles are very decorative and easy to assemble. Made of extruded aluminum silver color with 2 meters long. Use them in all kinds of environments both at home and in stores, restaurants, bars and hotels.- Diffuser and plugs not included -

## Datos del producto

| Dimensions (mm) Lxlxh | 2000x36x28                            |
|-----------------------|---------------------------------------|
| Material              | Aluminium                             |
| Use Outdoor           | No                                    |
| IP                    | IP20                                  |
| Certificates          | CE, ROHS                              |
| Warranty              | According to legal guarantee: 2 years |
| Mounting              | Recessed                              |