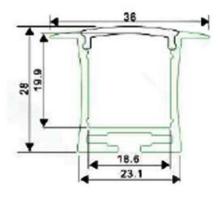

## Datos del producto

| Dimensions (mm) Lxlxh | 2000x36x28                            |
|-----------------------|---------------------------------------|
| Material              | Aluminium                             |
| Use Outdoor           | No                                    |
| IP                    | IP20                                  |
| Certificates          | CE, ROHS                              |
| Warranty              | According to legal guarantee: 2 years |
| Mounting              | Recessed                              |