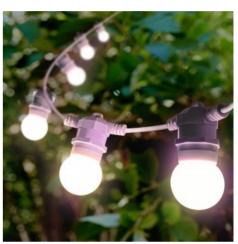

## Ref. K\_L1500

Outdoor decorative garland KIT of 10 meters long with 10 LED bulbs of 1W power, in warm white tone. The garland has IP65 degree of protection, being resistant to external factors such as rain and dust. It incorporates connectors at its ends that allow the union of other units in series, and includes European plug. Available in 4 colors to achieve a customized outdoor decorative lighting.