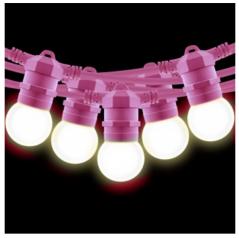

## Ref. K\_L1500

Outdoor decorative garland KIT of 10 meters long with 10 LED bulbs of 1W power, in warm white tone. The garland has IP65 degree of protection, being resistant to external factors such as rain and dust. It incorporates connectors at its ends that allow the union of other units in series, and includes European plug. Available in 4 colors to achieve a customized outdoor decorative lighting.

| Product variants |                |  |
|------------------|----------------|--|
| Reference        | Attributes     |  |
| K_L1500-N        | Colour - Black |  |
|                  |                |  |
| K_L1500-B        | Colour - White |  |
|                  |                |  |
| K_L1500-VE       | Colour - Green |  |
| K_L1500-SA       | Oalana Birda   |  |
| N_L1300-3A       | Colour - Pink  |  |