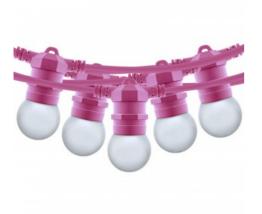

## Ref. K\_L1500

Outdoor decorative garland KIT of 10 meters long with 10 LED bulbs of 1W power, in warm white tone. The garland has IP65 degree of protection, being resistant to external factors such as rain and dust. It incorporates connectors at its ends that allow the union of other units in series, and includes European plug. Available in 4 colors to achieve a customized outdoor decorative lighting.

| Product variants |                |  |
|------------------|----------------|--|
| Reference        | Attributes     |  |
| K_L1500-N        | Colour - Black |  |
|                  |                |  |
| K_L1500-B        | Colour - White |  |
|                  |                |  |
| K_L1500-VE       | Colour - Green |  |
| K_L1500-SA       | Oalana Birda   |  |
| N_L1300-3A       | Colour - Pink  |  |