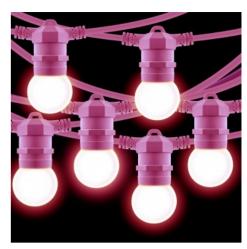

## Ref. K\_L1500

Outdoor decorative garland KIT of 10 meters long with 10 LED bulbs of 1W power, in warm white tone. The garland has IP65 degree of protection, being resistant to external factors such as rain and dust. It incorporates connectors at its ends that allow the union of other units in series, and includes European plug. Available in 4 colors to achieve a customized outdoor decorative lighting.

| Product variants |                |  |
|------------------|----------------|--|
| Reference        | Attributes     |  |
| K_L1500-N        | Colour - Black |  |
|                  |                |  |
| K_L1500-B        | Colour - White |  |
|                  |                |  |
| K_L1500-VE       | Colour - Green |  |
| K_L1500-SA       | Oalana Birda   |  |
| N_L1300-3A       | Colour - Pink  |  |