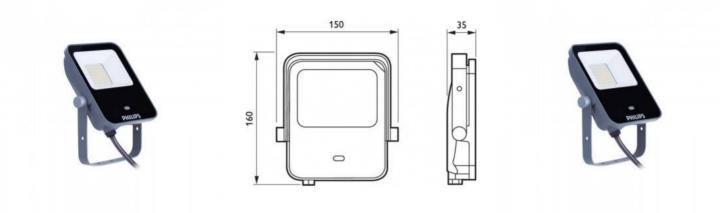

## Ref. 33134899

LED projector with sensor 20W. You can choose between temperatures: warm white of 3000°K with reference 33133199 and intensity of 2000lm; or neutral white of 4000°K, reference 33134899 and 2100lm. Mini LED projector with motion sensor. Outdoor LED projector of the Philips LEDinaire range, LED projector of reliability and durability. It can be replaced by conventional luminaires. Ideal for installation as general outdoor lighting in industrial or sports facilities, gardens, billboards, facades, etc.. IP65 degree of protection for safe outdoor installation. Mini LED projector with high energy efficiency, 105lm/W. Light beam opening of 100 degrees.Total height: 160mm.Total width: 35mmTotal length: 150mm