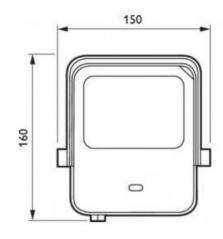

## Ref. 33134899

LED projector with sensor 20W. You can choose between temperatures: warm white of 3000°K with reference 33133199 and intensity of 2000lm; or neutral white of 4000°K, reference 33134899 and 2100lm. Mini LED projector with motion sensor. Outdoor LED projector of the Philips LEDinaire range, LED projector of reliability and durability. It can be replaced by conventional luminaires. Ideal for installation as general outdoor lighting in industrial or sports facilities, gardens, billboards, facades, etc.. IP65 degree of protection for safe outdoor installation. Mini LED projector with high energy efficiency, 105lm/W. Light beam opening of 100 degrees.Total height: 160mm.Total width: 35mmTotal length: 150mm