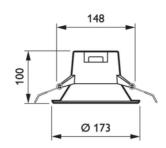

## Ref. 30662999

LED recessed downlights. Recessed LED downlights with a power of 9W, high quality driver included. With beam opening angle of 90 degrees. Reference warm white, 3000°K, 30662999, neutral white, 4000°K, 30664399. High performance LED spotlights. With a luminous intensity of 800 lumens and an energy efficiency of 89lm/W. The PHILIPS brand provides us with a high quality product at an affordable price.220-240V/AC. 9W power. Beam opening angle of 90 degrees. Energy efficiency of 89lm/W. 800 lumens. Color rendering (CRI 80). Degree of protection IP20. Reflector material steel. Housing material metal-plastic.Total height: 100mm.Overall diameter: 173mmCutting diameter: Ø150mm