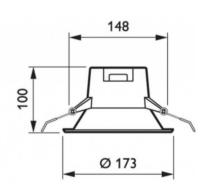

## Ref. 30662999

LED recessed downlights. Recessed LED downlights with a power of 9W, high quality driver included. With beam opening angle of 90 degrees. Reference warm white, 3000°K, 30662999, neutral white, 4000°K, 30664399. High performance LED spotlights. With a luminous intensity of 800 lumens and an energy efficiency of 89lm/W. The PHILIPS brand provides us with a high quality product at an affordable price.220-240V/AC. 9W power. Beam opening angle of 90 degrees. Energy efficiency of 89lm/W. 800 lumens. Color rendering (CRI 80). Degree of protection IP20. Reflector material steel. Housing material metal-plastic.Total height: 100mm.Overall diameter: 173mmCutting diameter: Ø150mm