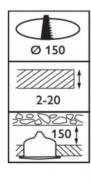

## Ref. 30662999

LED recessed downlights. Recessed LED downlights with a power of 9W, high quality driver included. With beam opening angle of 90 degrees. Reference warm white, 3000°K, 30662999, neutral white, 4000°K, 30664399. High performance LED spotlights. With a luminous intensity of 800 lumens and an energy efficiency of 89lm/W. The PHILIPS brand provides us with a high quality product at an affordable price.220-240V/AC. 9W power. Beam opening angle of 90 degrees. Energy efficiency of 89lm/W. 800 lumens. Color rendering (CRI 80). Degree of protection IP20. Reflector material steel. Housing material metal-plastic.Total height: 100mm.Overall diameter: 173mmCutting diameter: Ø150mm