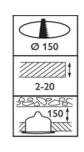

## Ref. 30662999

LED recessed downlights. Recessed LED downlights with a power of 9W, high quality driver included. With beam opening angle of 90 degrees. Reference warm white, 3000°K, 30662999, neutral white, 4000°K, 30664399. High performance LED spotlights. With a luminous intensity of 800 lumens and an energy efficiency of 89lm/W. The PHILIPS brand provides us with a high quality product at an affordable price.220-240V/AC. 9W power. Beam opening angle of 90 degrees. Energy efficiency of 89lm/W. 800 lumens. Color rendering (CRI 80). Degree of protection IP20. Reflector material steel. Housing material metal-plastic.Total height: 100mm.Overall diameter: 173mmCutting diameter: Ø150mm