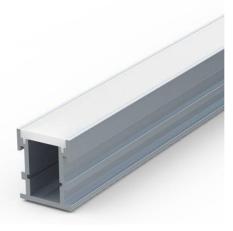

## Aluminum profile for recessed LED strip 21x26mm IP54 (2meters)

## Ref. BPERF21X26

Aluminum profile for recessed floor lighting, for indoor use. Very useful for marking paths, illuminating steps, creating contrasts with the floor, decoration... Use LED strips of the color you like, all of the same color or combinations of colors. Widely used in large surfaces, stairs of stores with several floors or in your home, as decorative or to signalize any way. It illuminates spaces in a subtle and elegant way.IP54 and resistant to footprints IK07.\*Diffuser and plugs not included\*.

## Datos del producto

| Dimensions (mm) Lxlxh | 21x26x2000                            |
|-----------------------|---------------------------------------|
| Material              | Aluminium                             |
| Use Outdoor           | No                                    |
| IP                    | IP54                                  |
| Certificates          | CE, ROHS                              |
| Warranty              | According to legal guarantee: 2 years |
| Mounting              | Recessed                              |