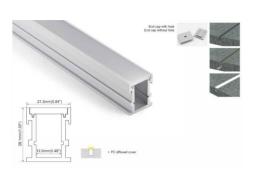

## Aluminum profile for recessed LED strip 21x26mm IP54 (2meters)

## Ref. BPERF21X26

Aluminum profile for recessed floor lighting, for indoor use. Very useful for marking paths, illuminating steps, creating contrasts with the floor, decoration... Use LED strips of the color you like, all of the same color or combinations of colors. Widely used in large surfaces, stairs of stores with several floors or in your home, as decorative or to signalize any way. It illuminates spaces in a subtle and elegant way.IP54 and resistant to footprints IK07.\*Diffuser and plugs not included\*.

## Datos del producto

| Dimensions (mm) Lxlxh | 21x26x2000                            |
|-----------------------|---------------------------------------|
| Material              | Aluminium                             |
| Use Outdoor           | No                                    |
| IP                    | IP54                                  |
| Certificates          | CE, ROHS                              |
| Warranty              | According to legal guarantee: 2 years |
| Mounting              | Recessed                              |