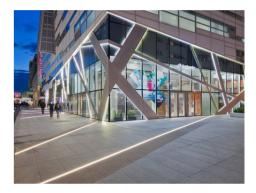

## Ref. BPERF21X26

Aluminum profile for recessed floor lighting, for indoor use. Very useful for marking paths, illuminating steps, creating contrasts with the floor, decoration... Use LED strips of the color you like, all of the same color or combinations of colors. Widely used in large surfaces, stairs of stores with several floors or in your home, as decorative or to signalize any way. It illuminates spaces in a subtle and elegant way.IP54 and resistant to footprints IK07.\*Diffuser and plugs not included\*.