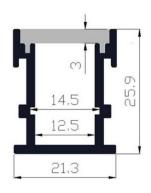

## Datos del producto

| Dimensions (mm) Lxlxh | 21x26x2000                            |
|-----------------------|---------------------------------------|
| Material              | Aluminium                             |
| Use Outdoor           | No                                    |
| IP                    | IP54                                  |
| Certificates          | CE, ROHS                              |
| Warranty              | According to legal guarantee: 2 years |
| Mounting              | Recessed                              |