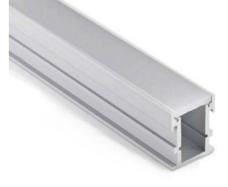

## Aluminum profile for recessed LED strip 21x26mm IP54 (2meters)

## Ref. BPERF21X26

Aluminum profile for recessed floor lighting, for indoor use. Very useful for marking paths, illuminating steps, creating contrasts with the floor, decoration... Use LED strips of the color you like, all of the same color or combinations of colors. Widely used in large surfaces, stairs of stores with several floors or in your home, as decorative or to signalize any way. It illuminates spaces in a subtle and elegant way.IP54 and resistant to footprints IK07.\*Diffuser and plugs not included\*.

## Datos del producto

| Dimensions (mm) Lxlxh | 21x26x2000                            |
|-----------------------|---------------------------------------|
| Material              | Aluminium                             |
| Use Outdoor           | No                                    |
| IP                    | IP54                                  |
| Certificates          | CE, ROHS                              |
| Warranty              | According to legal guarantee: 2 years |
| Mounting              | Recessed                              |