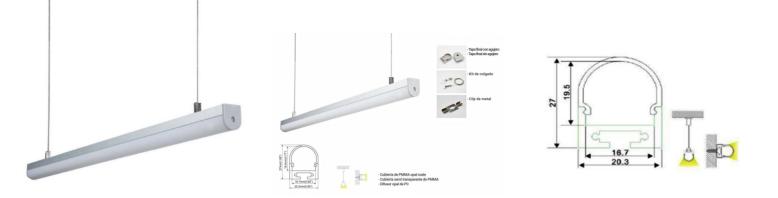

## Profile for suspension or surface LED strip 20x27mm (2meters)

## Ref. BPERF20X27

LED strip profile for hanging or surface installation. This profile is ideal for use with a hanging accessory, creating beautiful and functional luminaires that can be installed at different heights and with strips of different colors to create unique and colorful environments. It is also possible to place it on the wall. Ideal for offices, offices, bars and restaurants, all kinds of stores and premises.- Diffuser and plugs not included -

## Datos del producto

| Dimensions (mm) Lxlxh | 2000x20.3x27                          |
|-----------------------|---------------------------------------|
| Material              | Aluminium                             |
| Use Outdoor           | Yes                                   |
| IP                    | IP20                                  |
| Certificates          | CE, ROHS                              |
| Warranty              | According to legal guarantee: 2 years |
| Mounting              | Surface, Hanging                      |