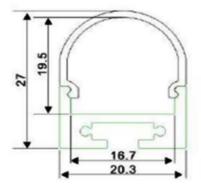

## Datos del producto

| Dimensions (mm) Lxlxh | 2000x20.3x27                          |
|-----------------------|---------------------------------------|
| Material              | Aluminium                             |
| Use Outdoor           | Yes                                   |
| IP                    | IP20                                  |
| Certificates          | CE, ROHS                              |
| Warranty              | According to legal guarantee: 2 years |
| Mounting              | Surface, Hanging                      |