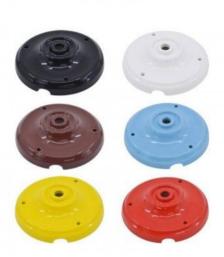

## Product data

Certificates CE, ROHS

| Product variants |                                 |  |
|------------------|---------------------------------|--|
| Reference        | Attributes                      |  |
|                  |                                 |  |
| 1)/404 B         |                                 |  |
| LV121-B<br>      | Colour - White                  |  |
|                  |                                 |  |
|                  |                                 |  |
| LV121-R0         | Colour - Red                    |  |
|                  |                                 |  |
|                  |                                 |  |
| LV121-AZ         | Colour - Blue                   |  |
|                  |                                 |  |
|                  |                                 |  |
|                  |                                 |  |
| LV121-AM         | Colour - Yellow                 |  |
| LV121-AM         | Colour - Yellow                 |  |
| LV121-AM         | Colour - Yellow                 |  |
|                  |                                 |  |
| LV121-AM<br>     | Colour - Yellow  Colour - Brown |  |
|                  |                                 |  |
|                  |                                 |  |