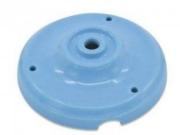

## Ref. LV121

High quality roundblack ceramic vase. It has a hole for the exit of the cable, two side holes to have the possibility of linking it with other vases and three spaces to fix it to the ceiling with three screws. Decorate your home by combining the ceiling roses with suspension cables, decorative caps and vintage bulbs. Choose the color of the ceiling rose you like the most.