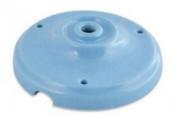

## Ref. LV121

High quality roundblack ceramic vase. It has a hole for the exit of the cable, two side holes to have the possibility of linking it with other vases and three spaces to fix it to the ceiling with three screws. Decorate your home by combining the ceiling roses with suspension cables, decorative caps and vintage bulbs. Choose the color of the ceiling rose you like the most.