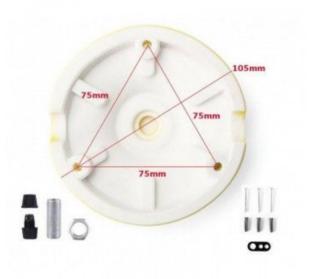

## Ref. LV121

High quality roundblack ceramic vase. It has a hole for the exit of the cable, two side holes to have the possibility of linking it with other vases and three spaces to fix it to the ceiling with three screws. Decorate your home by combining the ceiling roses with suspension cables, decorative caps and vintage bulbs. Choose the color of the ceiling rose you like the most.