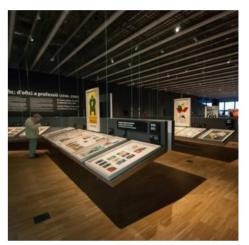

## Ref. B2092

Highlight elements and generate added value with the ø58x243mm single-phase track spotlight with adjustable and articulated light angle of 8W in 2800K. It offers solutions for the illumination of stores, stores, exhibitions, etc. It is ideal for illuminating objects such as bags, furniture, captions etc. with spot light, which can be adjusted with an adjustable light angle between 15 and 60°. For this purpose, the front ring of the spotlight has to be manipulated and moved in horizontal direction. It also has an articulated arm capable of moving through 180°. With degree of protection IP20, for indoor use only. Available in black and white finish and made of high quality aluminum. It offers uniform illumination and is CE and RoHS certified, which are synonymous with quality and safety.