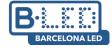

## LED Track Spotlights

Single-phase track spotlight with adjustable light angle and 8W articulated spotlight in 2800K

## Ref. B2092

Highlight elements and generate added value with the ø58x243mm single-phase track spotlight with adjustable and articulated light angle of 8W in 2800K. It offers solutions for the illumination of stores, stores, exhibitions, etc. It is ideal for illuminating objects such as bags, furniture, captions etc. with spot light, which can be adjusted with an adjustable light angle between 15 and 60°. For this purpose, the front ring of the spotlight has to be manipulated and moved in horizontal direction. It also has an articulated arm capable of moving through 180°. With degree of protection IP20, for indoor use only. Available in black and white finish and made of high quality aluminum. It offers uniform illumination and is CE and RoHS certified, which are synonymous with quality and safety.