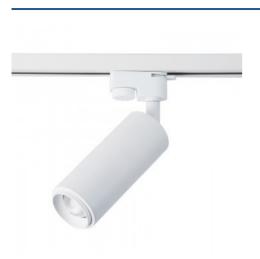

## Ref. B2092

Highlight elements and generate added value with the ø58x243mm single-phase track spotlight with adjustable and articulated light angle of 8W in 2800K. It offers solutions for the illumination of stores, stores, exhibitions, etc. It is ideal for illuminating objects such as bags, furniture, captions etc. with spot light, which can be adjusted with an adjustable light angle between 15 and 60°. For this purpose, the front ring of the spotlight has to be manipulated and moved in horizontal direction. It also has an articulated arm capable of moving through 180°. With degree of protection IP20, for indoor use only. Available in black and white finish and made of high quality aluminum. It offers uniform illumination and is CE and RoHS certified, which are synonymous with quality and safety.