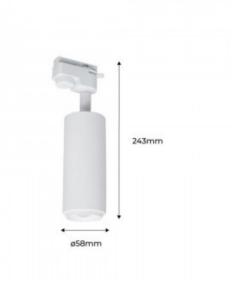

## Ref. B2092

Highlight elements and generate added value with the ø58x243mm single-phase track spotlight with adjustable and articulated light angle of 8W in 2800K. It offers solutions for the illumination of stores, stores, exhibitions, etc. It is ideal for illuminating objects such as bags, furniture, captions etc. with spot light, which can be adjusted with an adjustable light angle between 15 and 60°. For this purpose, the front ring of the spotlight has to be manipulated and moved in horizontal direction. It also has an articulated arm capable of moving through 180°. With degree of protection IP20, for indoor use only. Available in black and white finish and made of high quality aluminum. It offers uniform illumination and is CE and RoHS certified, which are synonymous with quality and safety.

## **Product data**

| Kelvin (K)            | 2800                                  |
|-----------------------|---------------------------------------|
| Lumens (Lm)           | 482                                   |
| Beam angle (°)        | 15-60                                 |
| Power (W)             | 8                                     |
| Nominal Voltage (V)   | 220 - 240 V/AC                        |
| Dimensions (mm) Lxlxh | ø58x243mm                             |
| Material              | Aluminium                             |
| IP                    | IP20                                  |
| Certificates          | CE, ROHS                              |
| Warranty              | According to legal guarantee: 2 years |
| Track Type            | Monophasic                            |