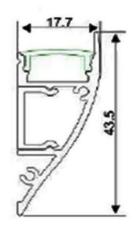

## Datos del producto

| Dimensions (mm) Lxlxh | 18x44x2000                            |
|-----------------------|---------------------------------------|
| Material              | Aluminium                             |
| Use Outdoor           | No                                    |
| IP                    | IP20                                  |
| Certificates          | CE, ROHS                              |
| Warranty              | According to legal guarantee: 2 years |
| Mounting              | Surface                               |