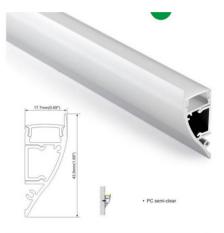

## Datos del producto

| Dimensions (mm) Lxlxh | 18x44x2000                            |
|-----------------------|---------------------------------------|
| Material              | Aluminium                             |
| Use Outdoor           | No                                    |
| IP                    | IP20                                  |
| Certificates          | CE, ROHS                              |
| Warranty              | According to legal guarantee: 2 years |
| Mounting              | Surface                               |