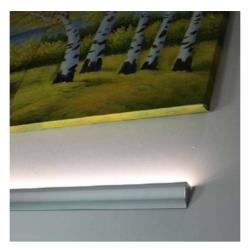

## Ref. BPERF18X44

The aluminum surface profile wall washer is a very useful accessory for our LED strips, if we intend to illuminate and highlight objects on walls such as paintings, hanging objects, painted drawings ... for example in museums and art galleries, but also for home. It can also be used as a decorative element or indirect lighting on empty walls.- Diffuser and plugs not included -