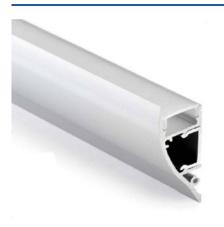

## Ref. BPERF18X44

The aluminum surface profile wall washer is a very useful accessory for our LED strips, if we intend to illuminate and highlight objects on walls such as paintings, hanging objects, painted drawings ... for example in museums and art galleries, but also for home. It can also be used as a decorative element or indirect lighting on empty walls.- Diffuser and plugs not included -