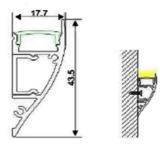

## Datos del producto

| Dimensions (mm) Lxlxh | 18x44x2000                            |
|-----------------------|---------------------------------------|
| Material              | Aluminium                             |
| Use Outdoor           | No                                    |
| IP                    | IP20                                  |
| Certificates          | CE, ROHS                              |
| Warranty              | According to legal guarantee: 2 years |
| Mounting              | Surface                               |