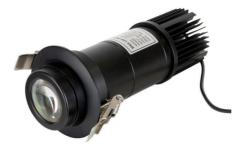

## Ref. BLPE10I-F

10m

10W recessed GOBO LED projector for indoor projection of logos, images and badges. The logo projectors are also known as LED GOBO, GOBO projector or GOBO LED.Designed for recessed indoor installation, boasting an IP40 protection rating. It delivers high-definition fixed image projection, ideal for indoor settings. It reaches a range of 3-10 meters in darkness and 2-3 meters in daylight. The focus is manually adjustable. It has a luminous intensity of 2700 lumens and incorporates an internal driver. Barcelona LED offers the service of laser engraving logos on the mirror crystals. The purchase includes the engraving of a first logo in up to 4 colors free of charge (estimated delivery time: 10-15 days).