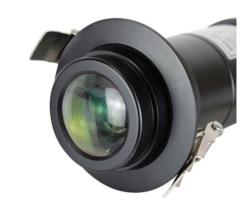

## Ref. BLPE10I-F

10m

10W recessed GOBO LED projector for indoor projection of logos, images and badges. The logo projectors are also known as LED GOBO, GOBO projector or GOBO LED.Designed for recessed indoor installation, boasting an IP40 protection rating. It delivers high-definition fixed image projection, ideal for indoor settings. It reaches a range of 3-10 meters in darkness and 2-3 meters in daylight. The focus is manually adjustable. It has a luminous intensity of 2700 lumens and incorporates an internal driver. Barcelona LED offers the service of laser engraving logos on the mirror crystals. The purchase includes the engraving of a first logo in up to 4 colors free of charge (estimated delivery time: 10-15 days).