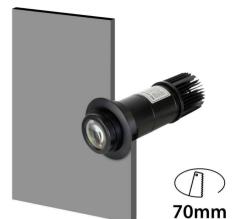

## Ref. BLPE10I-F

10m

10W recessed GOBO LED projector for indoor projection of logos, images and badges. The logo projectors are also known as LED GOBO, GOBO projector or GOBO LED.Designed for recessed indoor installation, boasting an IP40 protection rating. It delivers high-definition fixed image projection, ideal for indoor settings. It reaches a range of 3-10 meters in darkness and 2-3 meters in daylight. The focus is manually adjustable. It has a luminous intensity of 2700 lumens and incorporates an internal driver. Barcelona LED offers the service of laser engraving logos on the mirror crystals. The purchase includes the engraving of a first logo in up to 4 colors free of charge (estimated delivery time: 10-15 days).