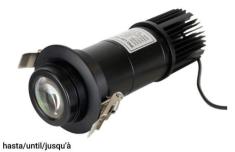

## Ref. BLPE10I-F

10m

10W recessed GOBO LED projector for indoor projection of logos, images and badges. The logo projectors are also known as LED GOBO, GOBO projector or GOBO LED.Designed for recessed indoor installation, boasting an IP40 protection rating. It delivers high-definition fixed image projection, ideal for indoor settings. It reaches a range of 3-10 meters in darkness and 2-3 meters in daylight. The focus is manually adjustable. It has a luminous intensity of 2700 lumens and incorporates an internal driver. Barcelona LED offers the service of laser engraving logos on the mirror crystals. The purchase includes the engraving of a first logo in up to 4 colors free of charge (estimated delivery time: 10-15 days).