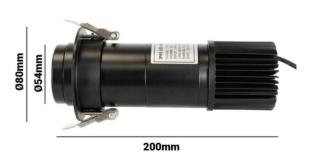

## Ref. BLPE10I-F

10m

10W recessed GOBO LED projector for indoor projection of logos, images and badges. The logo projectors are also known as LED GOBO, GOBO projector or GOBO LED.Designed for recessed indoor installation, boasting an IP40 protection rating. It delivers high-definition fixed image projection, ideal for indoor settings. It reaches a range of 3-10 meters in darkness and 2-3 meters in daylight. The focus is manually adjustable. It has a luminous intensity of 2700 lumens and incorporates an internal driver. Barcelona LED offers the service of laser engraving logos on the mirror crystals. The purchase includes the engraving of a first logo in up to 4 colors free of charge (estimated delivery time: 10-15 days).