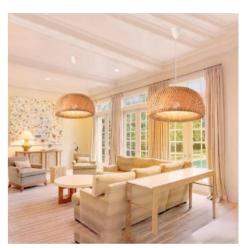

## Hanna" wicker pendant lamp

## Ref. K178

The "Hanna" pendant lamp is handcrafted in wicker fibers, resistant and durable. Its exquisite and elegant design makes it a perfect decorative element to create warm and cozy environments. Its weave allows the light to diffuse in a soft and pleasant way, enhancing the textures of the wicker and giving rise to a relaxed and harmonious atmosphere. It has three options of ceiling rose and cable (white, black and natural rope) so you can choose the one that best matches your environment. E27 light bulb (not included)\*\*\*