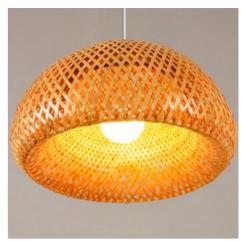

## Hanna" wicker pendant lamp

## Ref. K178

The "Hanna" pendant lamp is handcrafted in wicker fibers, resistant and durable. Its exquisite and elegant design makes it a perfect decorative element to create warm and cozy environments. Its weave allows the light to diffuse in a soft and pleasant way, enhancing the textures of the wicker and giving rise to a relaxed and harmonious atmosphere. It has three options of ceiling rose and cable (white, black and natural rope) so you can choose the one that best matches your environment. E27 light bulb (not included)\*\*\*