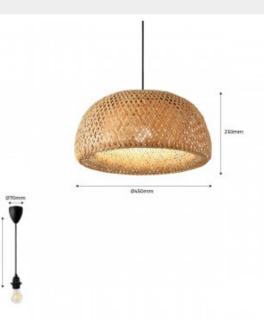

## Hanna" wicker pendant lamp

## Ref. K178

The "Hanna" pendant lamp is handcrafted in wicker fibers, resistant and durable. Its exquisite and elegant design makes it a perfect decorative element to create warm and cozy environments. Its weave allows the light to diffuse in a soft and pleasant way, enhancing the textures of the wicker and giving rise to a relaxed and harmonious atmosphere. It has three options of ceiling rose and cable (white, black and natural rope) so you can choose the one that best matches your environment. E27 light bulb (not included)\*\*\*

## Product data

| Nominal Voltage (V) | 220 - 240 V/AC |
|---------------------|----------------|
| Socket              | E27            |
| Material            | Wicker         |
| Use Outdoor         | No             |
| IP                  | IP20           |
| Certificates        | CE, ROHS       |
| Warranty            | 10 years       |
| Mounting            | Hanging        |
| Maximum power (W)   | 60W            |
| Style               | Natural        |
| Connection          | Light point    |