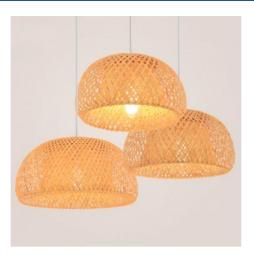

## Hanna" wicker pendant lamp

## Ref. K178

The "Hanna" pendant lamp is handcrafted in wicker fibers, resistant and durable. Its exquisite and elegant design makes it a perfect decorative element to create warm and cozy environments. Its weave allows the light to diffuse in a soft and pleasant way, enhancing the textures of the wicker and giving rise to a relaxed and harmonious atmosphere. It has three options of ceiling rose and cable (white, black and natural rope) so you can choose the one that best matches your environment. E27 light bulb (not included)\*\*\*