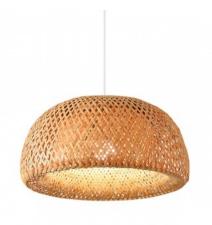

## Hanna" wicker pendant lamp

## Ref. K178

The "Hanna" pendant lamp is handcrafted in wicker fibers, resistant and durable. Its exquisite and elegant design makes it a perfect decorative element to create warm and cozy environments. Its weave allows the light to diffuse in a soft and pleasant way, enhancing the textures of the wicker and giving rise to a relaxed and harmonious atmosphere. It has three options of ceiling rose and cable (white, black and natural rope) so you can choose the one that best matches your environment. E27 light bulb (not included)\*\*\*