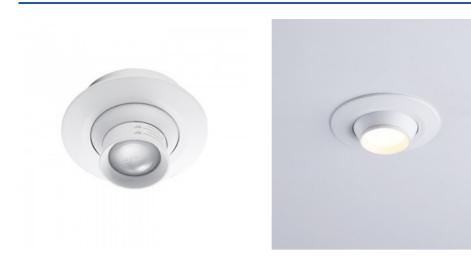

## Ref. B2050

LED recessed spotlight with zoom of small dimensions, easily integrated into any lighting project that requires accent lighting or highlight. It is fully addressable to direct the light to the desired point. In addition, it has a zoom that allows to regulate the angle of light aperture from 10° to 60°, according to the needs. It incorporates top quality Cree COB LED chips, a driver and a base for recessed installation in ceilings or walls. It emits a warm white light (2700K), with a power of 3W and a brightness of 200 lumens. Made of matt lacquered aluminum, it is available in white or black.