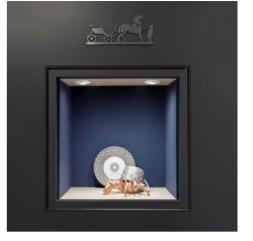

## Ref. B2050

LED recessed spotlight with zoom of small dimensions, easily integrated into any lighting project that requires accent lighting or highlight. It is fully addressable to direct the light to the desired point. In addition, it has a zoom that allows to regulate the angle of light aperture from 10° to 60°, according to the needs. It incorporates top quality Cree COB LED chips, a driver and a base for recessed installation in ceilings or walls. It emits a warm white light (2700K), with a power of 3W and a brightness of 200 lumens. Made of matt lacquered aluminum, it is available in white or black.