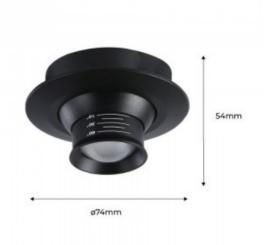

## Ref. B2050

LED recessed spotlight with zoom of small dimensions, easily integrated into any lighting project that requires accent lighting or highlight. It is fully addressable to direct the light to the desired point. In addition, it has a zoom that allows to regulate the angle of light aperture from 10° to 60°, according to the needs. It incorporates top quality Cree COB LED chips, a driver and a base for recessed installation in ceilings or walls. It emits a warm white light (2700K), with a power of 3W and a brightness of 200 lumens. Made of matt lacquered aluminum, it is available in white or black.

## Product data

| Hue                 | Warm white                            |
|---------------------|---------------------------------------|
|                     |                                       |
| Kelvin (K)          | 2700                                  |
| Lumens (Lm)         | 200                                   |
| CRI                 | 95-97                                 |
| Beam angle (°)      | 10-60                                 |
| LED Type            | СОВ                                   |
| Power (W)           | 3                                     |
| Nominal Voltage (V) | 220 - 240 V/AC                        |
| Driver              | External                              |
| Orientable          | Yes                                   |
| Material            | Aluminium                             |
| Use Outdoor         | No                                    |
| IP                  | IP20                                  |
| Frequency of use    | Normal                                |
| Certificates        | CE, ROHS                              |
| Warranty            | According to legal guarantee: 2 years |
| Mounting            | Recessed                              |
| Style               | Minimalist                            |