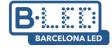

LED recessed spotlight with zoom - Adjustable - Cree Chip - 2700K - 3W

## Ref. B2050

LED recessed spotlight with zoom of small dimensions, easily integrated into any lighting project that requires accent lighting or highlight. It is fully addressable to direct the light to the desired point. In addition, it has a zoom that allows to regulate the angle of light aperture from 10° to 60°, according to the needs. It incorporates top quality Cree COB LED chips, a driver and a base for recessed installation in ceilings or walls. It emits a warm white light (2700K), with a power of 3W and a brightness of 200 lumens. Made of matt lacquered aluminum, it is available in white or black.