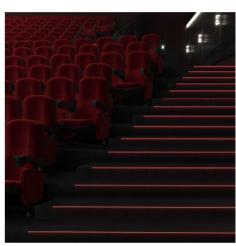

## Ref. BPERF80X50

80x50mm recessed aluminum profile for steps and stairs.80x50mm recessed aluminium profile for steps and stairs specially designed to install LED strips up to 12mm wide at the bottom, decorating and creating indirect light. Illuminate your stairs in an original and different way with these profiles. They are also very resistant and elegant so you will protect the corners while giving an aesthetic touch. Ideal for cinemas, theaters, restaurants, bars, hotels, for your home too. The aluminum profile for steps is extruded as a non-slip front for your steps, avoiding falls, trips and slips.