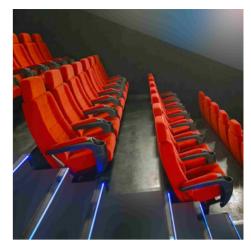

## Ref. BPERF80X50

80x50mm recessed aluminum profile for steps and stairs.80x50mm recessed aluminium profile for steps and stairs specially designed to install LED strips up to 12mm wide at the bottom, decorating and creating indirect light. Illuminate your stairs in an original and different way with these profiles. They are also very resistant and elegant so you will protect the corners while giving an aesthetic touch. Ideal for cinemas, theaters, restaurants, bars, hotels, for your home too. The aluminum profile for steps is extruded as a non-slip front for your steps, avoiding falls, trips and slips.