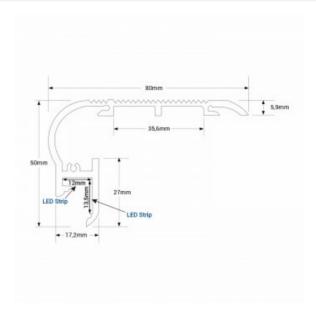

## Ref. BPERF80X50

80x50mm recessed aluminum profile for steps and stairs.80x50mm recessed aluminium profile for steps and stairs specially designed to install LED strips up to 12mm wide at the bottom, decorating and creating indirect light. Illuminate your stairs in an original and different way with these profiles. They are also very resistant and elegant so you will protect the corners while giving an aesthetic touch. Ideal for cinemas, theaters, restaurants, bars, hotels, for your home too. The aluminum profile for steps is extruded as a non-slip front for your steps, avoiding falls, trips and slips.

## Product data

| Dimensions (mm) Lxlxh | 80x50x2000                            |
|-----------------------|---------------------------------------|
| Material              | Aluminium                             |
| Use Outdoor           | No                                    |
| IP                    | IP20                                  |
| Certificates          | CE, ROHS                              |
| Warranty              | According to legal guarantee: 2 years |
| Mounting              | Surface                               |