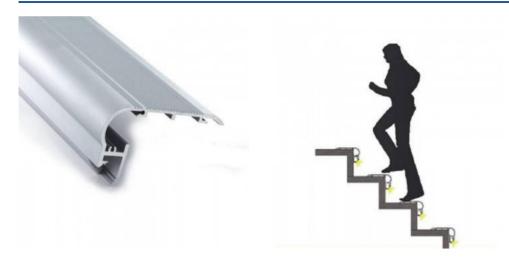

## Ref. BPERF80X50

80x50mm recessed aluminum profile for steps and stairs.80x50mm recessed aluminium profile for steps and stairs specially designed to install LED strips up to 12mm wide at the bottom, decorating and creating indirect light. Illuminate your stairs in an original and different way with these profiles. They are also very resistant and elegant so you will protect the corners while giving an aesthetic touch. Ideal for cinemas, theaters, restaurants, bars, hotels, for your home too. The aluminum profile for steps is extruded as a non-slip front for your steps, avoiding falls, trips and slips.