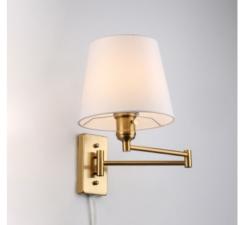

# Wall light with articulated arm and "Clark" socket - E27

#### Ref. L3066-EU

Wall lamp with extendable arm, cable and plug, elegant and classic design, made of aluminum with fabric shade.In addition to its aesthetic qualities, this wall lamp offers great functionality, thanks to its articulated, extendable and adjustable arm. It is ideal for installation in bed headboards, studies or reading corners.Available in white, black, chrome and gold, with white lampshade.It accepts E27 LED bulb - Not included\*\* \*\*Admits E27 LED bulb - Not included\*\*.