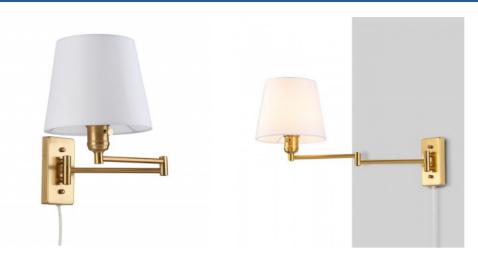

# Wall light with articulated arm and "Clark" socket - E27

#### Ref. L3066-EU

Wall lamp with extendable arm, cable and plug, elegant and classic design, made of aluminum with fabric shade.In addition to its aesthetic qualities, this wall lamp offers great functionality, thanks to its articulated, extendable and adjustable arm. It is ideal for installation in bed headboards, studies or reading corners.Available in white, black, chrome and gold, with white lampshade.It accepts E27 LED bulb - Not included\*\* \*\*Admits E27 LED bulb - Not included\*\*.