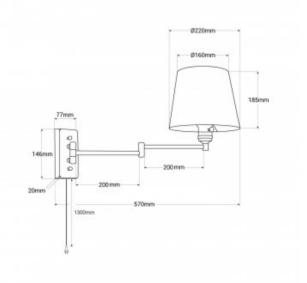

### Product data

| Nominal Voltage (V)   | 220 - 240 V/AC                        |
|-----------------------|---------------------------------------|
| Socket                | E27                                   |
| Dimensions (mm) Lxlxh | Ø220 x 185 x 570                      |
| Material              | Aluminium                             |
| Diffuser material     | Fabric                                |
| Use Outdoor           | No                                    |
| IP                    | IP20                                  |
| Certificates          | CE, ROHS                              |
| Warranty              | According to legal guarantee: 2 years |
| Mounting              | Surface                               |
| Maximum power (W)     | 40W                                   |
| Connection            | Plug                                  |