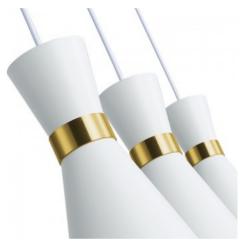

## Plug-in metal pendant light "Mir" - E27

## Ref. LN3011-EU

Pendant light of elegant and minimalist design, with top quality finishes. Its aluminum structure combines perfectly with the gold detail, which adds a sophisticated touch to the set. It includes a 3.5 m long cord with switch, plug and two decentraliser hooks, which allow a customized installation and adjustment. Available in black and white. \*\*E27 socket - Bulb not included. \*\*