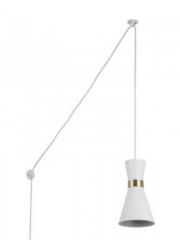

## Plug-in metal pendant light "Mir" - E27

## Ref. LN3011-EU

Pendant light of elegant and minimalist design, with top quality finishes. Its aluminum structure combines perfectly with the gold detail, which adds a sophisticated touch to the set. It includes a 3.5 m long cord with switch, plug and two decentraliser hooks, which allow a customized installation and adjustment. Available in black and white. \*\*E27 socket - Bulb not included. \*\*

## Product data

| Nominal Voltage (V)   | 220 - 240 V/AC |
|-----------------------|----------------|
| Socket                | E27            |
| Dimensions (mm) Lxlxh | ø140x250mm     |
| Material              | Aluminium      |
| Use Outdoor           | No             |
| IP                    | IP20           |
| Certificates          | CE, ROHS       |
| Warranty              | 10 years       |
| Mounting              | Hanging        |
| Maximum power (W)     | 40W            |
| Style                 | Nordic         |