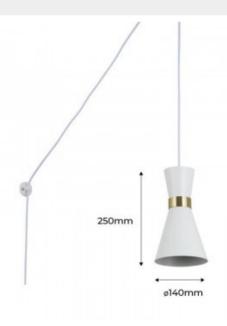

## Product data

| Nominal Voltage (V)   | 220 - 240 V/AC |
|-----------------------|----------------|
| Socket                | E27            |
| Dimensions (mm) Lxlxh | ø140x250mm     |
| Material              | Aluminium      |
| Use Outdoor           | No             |
| IP                    | IP20           |
| Certificates          | CE, ROHS       |
| Warranty              | 10 years       |
| Mounting              | Hanging        |
| Maximum power (W)     | 40W            |
| Style                 | Nordic         |