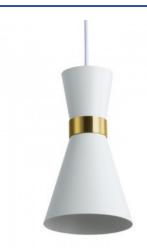

## Plug-in metal pendant light "Mir" - E27

## Ref. LN3011-EU

Pendant light of elegant and minimalist design, with top quality finishes. Its aluminum structure combines perfectly with the gold detail, which adds a sophisticated touch to the set. It includes a 3.5 m long cord with switch, plug and two decentraliser hooks, which allow a customized installation and adjustment. Available in black and white. \*\*E27 socket - Bulb not included. \*\*

## Product data

| Nominal Voltage (V)   | 220 - 240 V/AC |
|-----------------------|----------------|
| Socket                | E27            |
| Dimensions (mm) Lxlxh | ø140x250mm     |
| Material              | Aluminium      |
| Use Outdoor           | No             |
| IP                    | IP20           |
| Certificates          | CE, ROHS       |
| Warranty              | 10 years       |
| Mounting              | Hanging        |
| Maximum power (W)     | 40W            |
| Style                 | Nordic         |