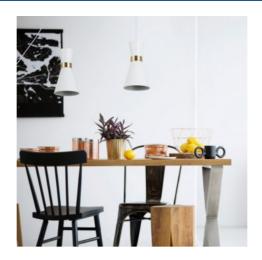

## Plug-in metal pendant light "Mir" - E27

## Ref. LN3011-EU

Pendant light of elegant and minimalist design, with top quality finishes. Its aluminum structure combines perfectly with the gold detail, which adds a sophisticated touch to the set. It includes a 3.5 m long cord with switch, plug and two decentraliser hooks, which allow a customized installation and adjustment. Available in black and white. \*\*E27 socket - Bulb not included. \*\*