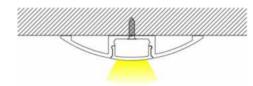

## Ref. BPERF58X9

Aluminum profile for surface 58x9mm of 2mt. in half moon shape. It is a nice profile that you can install on the wall or ceiling, both vertically and horizontally. It offers us a direct illumination towards the place where it is pointing, therefore it is advisable to use an opal or glazed diffuser, since the transparent one can dazzle us, although it will always depend on the use that we are going to do. Easy and fast installation.- Diffuser and caps not included -