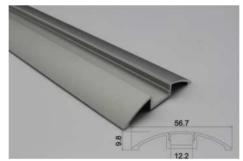

## Ref. BPERF58X9

Aluminum profile for surface 58x9mm of 2mt. in half moon shape. It is a nice profile that you can install on the wall or ceiling, both vertically and horizontally. It offers us a direct illumination towards the place where it is pointing, therefore it is advisable to use an opal or glazed diffuser, since the transparent one can dazzle us, although it will always depend on the use that we are going to do. Easy and fast installation.- Diffuser and caps not included -

## Product data

| Dimensions (mm) Lxlxh | 2000x56,7x9,8                         |
|-----------------------|---------------------------------------|
| Material              | Aluminium                             |
| Use Outdoor           | No                                    |
| IP                    | IP20                                  |
| Certificates          | CE, ROHS                              |
| Warranty              | According to legal guarantee: 2 years |
| Mounting              | Surface                               |