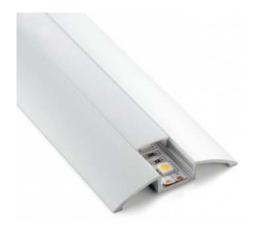

## Ref. BPERF58X9

Aluminum profile for surface 58x9mm of 2mt. in half moon shape. It is a nice profile that you can install on the wall or ceiling, both vertically and horizontally. It offers us a direct illumination towards the place where it is pointing, therefore it is advisable to use an opal or glazed diffuser, since the transparent one can dazzle us, although it will always depend on the use that we are going to do. Easy and fast installation.- Diffuser and caps not included -