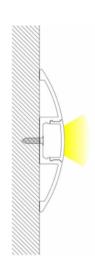

## Ref. BPERF58X9

Aluminum profile for surface 58x9mm of 2mt. in half moon shape. It is a nice profile that you can install on the wall or ceiling, both vertically and horizontally. It offers us a direct illumination towards the place where it is pointing, therefore it is advisable to use an opal or glazed diffuser, since the transparent one can dazzle us, although it will always depend on the use that we are going to do. Easy and fast installation.- Diffuser and caps not included -