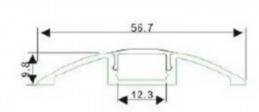

## Product data

| Dimensions (mm) Lxlxh | 2000x56,7x9,8                         |
|-----------------------|---------------------------------------|
| Material              | Aluminium                             |
| Use Outdoor           | No                                    |
| IP                    | IP20                                  |
| Certificates          | CE, ROHS                              |
| Warranty              | According to legal guarantee: 2 years |
| Mounting              | Surface                               |