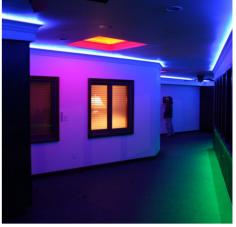

## Ref. B1576RGB

The intelligent RGB LED strip (IC) is designed to operate with 12V DC voltage. Each LED chip has its own SMD5050 light source and integrated driver (IC), allowing individual control of each LED in the strip. In this way, the WS2812B LED strip can be programmed to create complex light patterns and custom animation effects.In addition, the strip can be extended and cut every 16 mm, giving it great versatility.It is IP20 rated, making it suitable for indoor use.