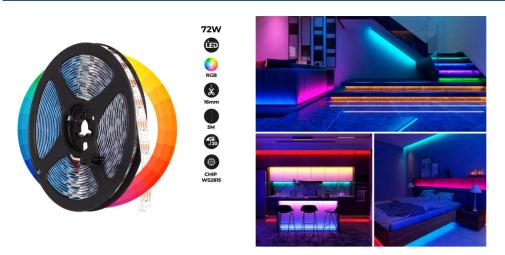

Smart LED Strip IC RGB 12V DC - 14,4 W/m -IP20 - 60 LED/m - Width 10mm - 5 meters

## Ref. B1576RGB

The intelligent RGB LED strip (IC) is designed to operate with 12V DC voltage. Each LED chip has its own SMD5050 light source and integrated driver (IC), allowing individual control of each LED in the strip. In this way, the WS2812B LED strip can be programmed to create complex light patterns and custom animation effects.In addition, the strip can be extended and cut every 16 mm, giving it great versatility.It is IP20 rated, making it suitable for indoor use.

## Datos del producto

| Opening angle (°)   | 120      |
|---------------------|----------|
| Power (W)           | 72       |
| Nominal Voltage (V) | 12V-DC   |
| IP                  | IP20     |
| Certificates        | CE, ROHS |
| No. of chips/metre  | 60       |
| Adhesive            | 3M       |