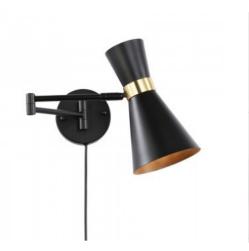

## Plug-in swing arm wall sconce "SILVA"

## Ref. LN3008-EU

Plug-in swing arm wall lamp. Made of aluminum, available in white and black.It stands out for its elegant and timeless design. It has an articulated, extendable arm and an adjustable lampshade.\*\* E27 light bulb -NOT included\*\*

## Product variants Reference Attributes LN3008-EU-BD Colour - White and Gold LN3008-EU-ND Colour - Black and Gold