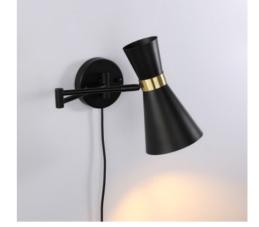

## Plug-in swing arm wall sconce "SILVA"

## Ref. LN3008-EU

Plug-in swing arm wall lamp. Made of aluminum, available in white and black.It stands out for its elegant and timeless design. It has an articulated, extendable arm and an adjustable lampshade.\*\* E27 light bulb -NOT included\*\*

## Product variants Reference Attributes LN3008-EU-BD Colour - White and Gold LN3008-EU-ND Colour - Black and Gold