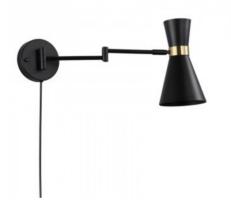

## Plug-in swing arm wall sconce "SILVA"

## Ref. LN3008-EU

Plug-in swing arm wall lamp. Made of aluminum, available in white and black.It stands out for its elegant and timeless design. It has an articulated, extendable arm and an adjustable lampshade.\*\* E27 light bulb -NOT included\*\*

## Product variants Reference Attributes LN3008-EU-BD Colour - White and Gold LN3008-EU-ND Colour - Black and Gold