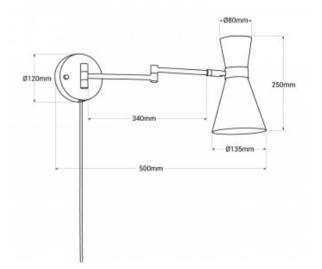

## Plug-in swing arm wall sconce "SILVA"

## Ref. LN3008-EU

Plug-in swing arm wall lamp. Made of aluminum, available in white and black.It stands out for its elegant and timeless design. It has an articulated, extendable arm and an adjustable lampshade.\*\* E27 light bulb -NOT included\*\*

## Product data

| Nominal Voltage (V)   | 220 - 240 V/AC |
|-----------------------|----------------|
| Socket                | E27            |
| Dimensions (mm) Lxlxh | 250 x 500      |
| Material              | Aluminium      |
| Use Outdoor           | No             |
| IP                    | IP20           |
| Certificates          | CE, ROHS       |
| Maximum power (W)     | 40W            |
| Style                 | Nordic, Design |
| Connection            | Plug           |