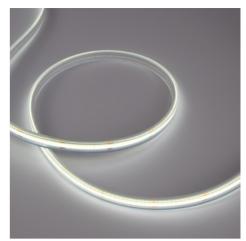

## Ref. B1569-5

The 24V DC COB LED strip stands out for its bright and uniform illumination, with no shadows or visible light spots, unlike traditional LED strips. It has a width of 10mm and its great flexibility allows easy installation in any space. It can be cut every 5 cm and has a CRI>90. By incorporating COB technology, it has a high luminous efficiency of 110lm/W, with a density of 320 chips/meter. Due to its IP67 protection rating, it's suitable for outdoor installation. It's dimmable and available in warm white (2700K), neutral white (4000K) and cool white (6000K).