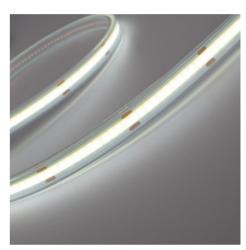

## Ref. B1569-5

The 24V DC COB LED strip stands out for its bright and uniform illumination, with no shadows or visible light spots, unlike traditional LED strips. It has a width of 10mm and its great flexibility allows easy installation in any space. It can be cut every 5 cm and has a CRI>90. By incorporating COB technology, it has a high luminous efficiency of 110lm/W, with a density of 320 chips/meter. Due to its IP67 protection rating, it's suitable for outdoor installation. It's dimmable and available in warm white (2700K), neutral white (4000K) and cool white (6000K).