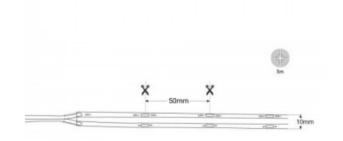

## Ref. B1569-5

The 24V DC COB LED strip stands out for its bright and uniform illumination, with no shadows or visible light spots, unlike traditional LED strips. It has a width of 10mm and its great flexibility allows easy installation in any space. It can be cut every 5 cm and has a CRI>90. By incorporating COB technology, it has a high luminous efficiency of 110lm/W, with a density of 320 chips/meter. Due to its IP67 protection rating, it's suitable for outdoor installation. It's dimmable and available in warm white (2700K), neutral white (4000K) and cool white (6000K).

## Product data

| Hue                   | Cool white, Neutral white, Warm white |  |
|-----------------------|---------------------------------------|--|
| Kelvin (K)            | 6000, 4000, 2700                      |  |
| LED Type              | COB                                   |  |
| Dimmable              | Yes                                   |  |
| Power (W)             | 50                                    |  |
| Nominal Voltage (V)   | 24V-DC                                |  |
| Frequency (Hz)        | 50 - 60                               |  |
| Dimensions (mm) Lxlxh | 10 x 5000                             |  |
| Use Outdoor           | Yes                                   |  |
| IP                    | IP67                                  |  |
| Frequency of use      | Normal                                |  |
| Certificates          | CE, ROHS                              |  |
| Warranty              | According to legal guarantee: 2 years |  |
| Power/m (W/m)         | 10                                    |  |
| No. of chips/metre    | 320                                   |  |
| Cutting distance (mm) | 50                                    |  |