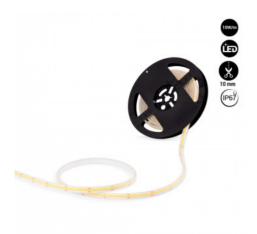

COB LED Strip 24V DC - 10W/m - 10mm - IP67 - 5 meters roll - Cut every 1cm

## Ref. B1569-5

The 24V DC COB LED strip stands out for its bright and uniform illumination, with no shadows or visible light spots, unlike traditional LED strips. It has a width of 10mm and its great flexibility allows easy installation in any space. It can be cut every 5 cm and has a CRI>90. By incorporating COB technology, it has a high luminous efficiency of 110lm/W, with a density of 320 chips/meter. Due to its IP67 protection rating, it's suitable for outdoor installation. It's dimmable and available in warm white (2700K), neutral white (4000K) and cool white (6000K).