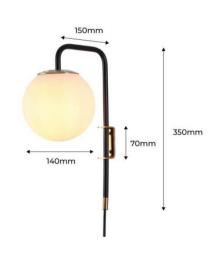

## Datos del producto

| Nominal Voltage (V)   | 220 - 240 V/AC    |
|-----------------------|-------------------|
| Socket                | E27               |
| Dimensions (mm) Lxlxh | ø 140 x 150 x 350 |
| Material              | Glass, Aluminium  |
| IP                    | IP20              |
| Certificates          | CE, ROHS          |
| Warranty              | 3 years           |
| Maximum power (W)     | 40W               |