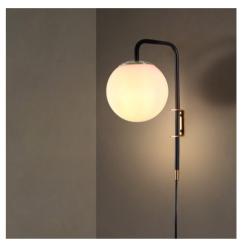

## Ref. L5027

Elegant design wall lamp 'Bilsen' composed of an opal glass sphere and a metallic base, available in black with golden details. With simple lines and a minimalist character, it offers great versatility in decoration, adapting to both classic or retro interiors as well as contemporary styles. Provides bright and diffuse lighting, ideal for creating a relaxing and cozy atmosphere in any indoor space.\*\* Supports E14 G45 bulb - NOT included\*\*