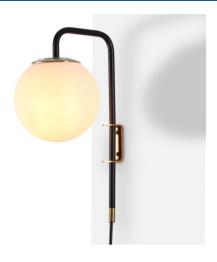

## Plug-in crystal ball wall sconce "Bilsen" - E27

## Ref. L5027

Elegant design wall lamp 'Bilsen' composed of an opal glass sphere and a metallic base, available in black with golden details. With simple lines and a minimalist character, it offers great versatility in decoration, adapting to both classic or retro interiors as well as contemporary styles. Provides bright and diffuse lighting, ideal for creating a relaxing and cozy atmosphere in any indoor space.\*\* Supports E14 G45 bulb - NOT included\*\*

## Datos del producto

| Nominal Voltage (V)   | 220 - 240 V/AC    |
|-----------------------|-------------------|
| Socket                | E27               |
| Dimensions (mm) Lxlxh | ø 140 x 150 x 350 |
| Material              | Glass, Aluminium  |
| IP                    | IP20              |
| Certificates          | CE, ROHS          |
| Warranty              | 3 years           |
| Maximum power (W)     | 40W               |