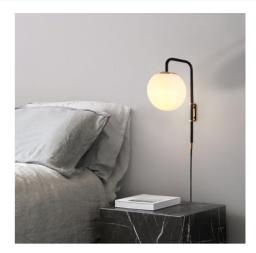

## Ref. L5027

Elegant design wall lamp 'Bilsen' composed of an opal glass sphere and a metallic base, available in black with golden details. With simple lines and a minimalist character, it offers great versatility in decoration, adapting to both classic or retro interiors as well as contemporary styles. Provides bright and diffuse lighting, ideal for creating a relaxing and cozy atmosphere in any indoor space.\*\* Supports E14 G45 bulb - NOT included\*\*