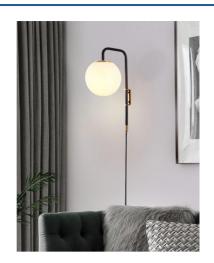

## Ref. L5027

Elegant design wall lamp 'Bilsen' composed of an opal glass sphere and a metallic base, available in black with golden details. With simple lines and a minimalist character, it offers great versatility in decoration, adapting to both classic or retro interiors as well as contemporary styles. Provides bright and diffuse lighting, ideal for creating a relaxing and cozy atmosphere in any indoor space.\*\* Supports E14 G45 bulb - NOT included\*\*