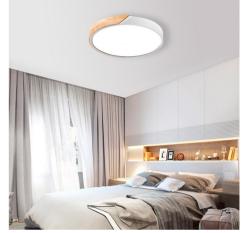

## Ref. LN1632-CCT-B

The CCT 45W circular wooden LED ceiling light is used in all kinds of rooms and is very easy to install. The LED ceiling lamp differs from others because it can change its color temperature by means of a selector that is located inside. Its light can vary from a cozy warm white to a cool white to adapt each area according to your needs. ø508x50mm