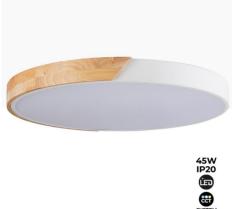

## LED Ceiling Light 45WWhite and Wood CCT ø508x50mm

## Ref. LN1632-CCT-B

The CCT 45W circular wooden LED ceiling light is used in all kinds of rooms and is very easy to install. The LED ceiling lamp differs from others because it can change its color temperature by means of a selector that is located inside. Its light can vary from a cozy warm white to a cool white to adapt each area according to your needs. ø508x50mm

## Datos del producto

| Hue                     | Neutral white, CCT                    |
|-------------------------|---------------------------------------|
| Kelvin (K)              | 4000                                  |
| Power (W)               | 45W                                   |
| Frequency (Hz)          | 50 - 60                               |
| Dimensions (mm) Lxlxh   | ø508x50mm                             |
| Material                | Wood                                  |
| Use Outdoor             | No                                    |
| IP                      | IP20                                  |
| Lifetime (h)            | 30000                                 |
| Energy efficiency class | A+ (2021)                             |
| Certificates            | CE, ROHS                              |
| Warranty                | According to legal guarantee: 2 years |