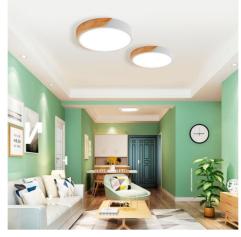

## Ref. LN1632-CCT-B

The CCT 45W circular wooden LED ceiling light is used in all kinds of rooms and is very easy to install. The LED ceiling lamp differs from others because it can change its color temperature by means of a selector that is located inside. Its light can vary from a cozy warm white to a cool white to adapt each area according to your needs. ø508x50mm