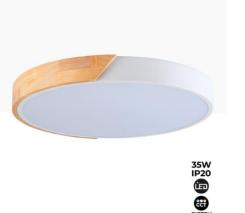

## Ceiling LED Circular Ceiling Light 35W White and Wood CCT Ø408x50mm

## Ref. LN1631-CCT-B

Ceiling LED 35W wood CCT, is used in all types of rooms and is very easy to install. The LED ceiling lamp differs from others because it can change its color temperature by means of a selector that is located inside. Its light can vary from a cozy warm white to a cool white to adapt each area according to your needs. ø408x50mm

## Datos del producto

| Hue                     | Neutral white, CCT                    |
|-------------------------|---------------------------------------|
| Kelvin (K)              | 4000                                  |
| Power (W)               | 35W                                   |
| Frequency (Hz)          | 50 - 60                               |
| Dimensions (mm) Lxlxh   | ø408X50mm                             |
| Material                | Wood                                  |
| Use Outdoor             | No                                    |
| IP                      | IP20                                  |
| Lifetime (h)            | 30000                                 |
| Energy efficiency class | A+ (2021)                             |
| Certificates            | CE, ROHS                              |
| Warranty                | According to legal guarantee: 2 years |