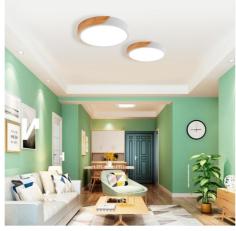

## Ref. LN1631-CCT-B

Ceiling LED 35W wood CCT, is used in all types of rooms and is very easy to install. The LED ceiling lamp differs from others because it can change its color temperature by means of a selector that is located inside. Its light can vary from a cozy warm white to a cool white to adapt each area according to your needs. ø408x50mm