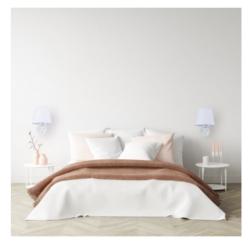

## Ref. L3024

Wall lamp with switch "Riga" classic and refined design with an aesthetic that fits any interior. Available in 4 color combinations: black, white, white shade with silver bracket and linen shade with black bracket. Ideal for installation in bedroom headboards where it will offer a decorative and cozy lighting.\*\*E27 socket - Bulb not included\*\*.