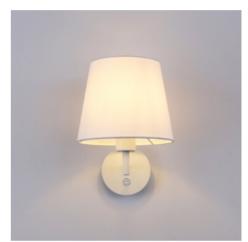

## Wall light with shade and switch Classic "RIGA" - E27

## Ref. L3024

Wall lamp with switch "Riga" classic and refined design with an aesthetic that fits any interior. Available in 4 color combinations: black, white, white shade with silver bracket and linen shade with black bracket. Ideal for installation in bedroom headboards where it will offer a decorative and cozy lighting.\*\*E27 socket - Bulb not included\*\*.

| Product variants |                           |  |
|------------------|---------------------------|--|
| Reference        | Attributes                |  |
| L3024-B          | Colour - White            |  |
| L3024-N          | Colour - Black            |  |
| L3024-BS         | Colour - Silver Aluminium |  |
| L3024-M          | Colour - Linen            |  |