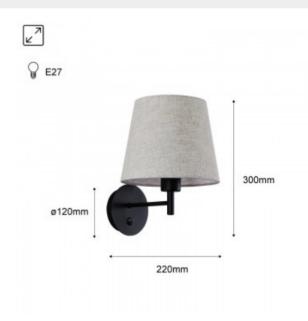

## Wall light with shade and switch Classic "RIGA" - E27

## Ref. L3024

Wall lamp with switch "Riga" classic and refined design with an aesthetic that fits any interior. Available in 4 color combinations: black, white, white shade with silver bracket and linen shade with black bracket. Ideal for installation in bedroom headboards where it will offer a decorative and cozy lighting.\*\*E27 socket - Bulb not included\*\*.

## Product data

| Nominal Voltage (V) | 220 - 240 V/AC                        |
|---------------------|---------------------------------------|
| Socket              | E27                                   |
| Material            | Aluminium                             |
| Diffuser material   | Fabric                                |
| Use Outdoor         | No                                    |
| IP                  | IP20                                  |
| Certificates        | CE, ROHS                              |
| Warranty            | According to legal guarantee: 2 years |
| Maximum power (W)   | 40W                                   |