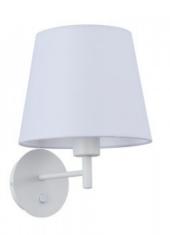

## Wall light with shade and switch Classic "RIGA" - E27

## Ref. L3024

Wall lamp with switch "Riga" classic and refined design with an aesthetic that fits any interior. Available in 4 color combinations: black, white, white shade with silver bracket and linen shade with black bracket. Ideal for installation in bedroom headboards where it will offer a decorative and cozy lighting.\*\*E27 socket - Bulb not included\*\*.

| Product variants |                           |  |
|------------------|---------------------------|--|
| Reference        | Attributes                |  |
| L3024-B          | Colour - White            |  |
| L3024-N          | Colour - Black            |  |
| L3024-BS         | Colour - Silver Aluminium |  |
| L3024-M          | Colour - Linen            |  |