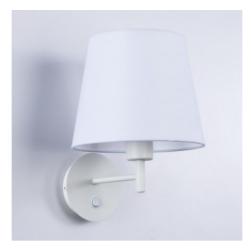

## Wall light with shade and switch Classic "RIGA" - E27

## Ref. L3024

Wall lamp with switch "Riga" classic and refined design with an aesthetic that fits any interior. Available in 4 color combinations: black, white, white shade with silver bracket and linen shade with black bracket. Ideal for installation in bedroom headboards where it will offer a decorative and cozy lighting.\*\*E27 socket - Bulb not included\*\*.

| Product variants |                           |  |
|------------------|---------------------------|--|
| Reference        | Attributes                |  |
| L3024-B          | Colour - White            |  |
| L3024-N          | Colour - Black            |  |
| L3024-BS         | Colour - Silver Aluminium |  |
| L3024-M          | Colour - Linen            |  |