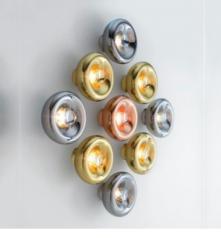

## Design wall light "LIPS"

## Ref. LC101

Futuristic design wall light composed of a shade with highly reflective finishes, adding a unique style and sophistication. Its light source remains cleverly hidden in the center of the lampshade, adding an air of mystery to the whole. It's a lamp especially recommended for those who are looking for stunning designer lighting. Available in 3 colors: copper, chrome and gold.\*\*E27 G45 bulb - NOT included\*\*