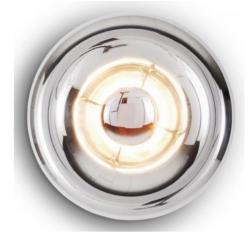

## Design wall light "LIPS"

## Ref. LC101

Futuristic design wall light composed of a shade with highly reflective finishes, adding a unique style and sophistication. Its light source remains cleverly hidden in the center of the lampshade, adding an air of mystery to the whole. It's a lamp especially recommended for those who are looking for stunning designer lighting. Available in 3 colors: copper, chrome and gold.\*\*E27 G45 bulb - NOT included\*\*