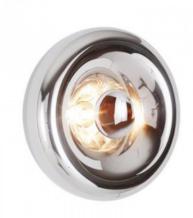

## Design wall light "LIPS"

## Ref. LC101

Futuristic design wall light composed of a shade with highly reflective finishes, adding a unique style and sophistication. Its light source remains cleverly hidden in the center of the lampshade, adding an air of mystery to the whole. It's a lamp especially recommended for those who are looking for stunning designer lighting. Available in 3 colors: copper, chrome and gold.\*\*E27 G45 bulb - NOT included\*\*