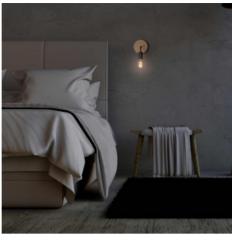

## Wood and metal wall sconce "Morgan"

E27

## Ref. LM134

Vintage wall sconce made of wood and metal, with high quality finishes. Available in white or black, it stands out for its simple and elegant design. The exposed lightbulb becomes the protagonist, reinforcing its vintage aesthetics.\*\*E27 lightbulb - Not included\*\*