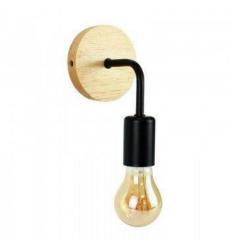

## Wood and metal wall sconce "Morgan"

E27

## Ref. LM134

Vintage wall sconce made of wood and metal, with high quality finishes. Available in white or black, it stands out for its simple and elegant design. The exposed lightbulb becomes the protagonist, reinforcing its vintage aesthetics.\*\*E27 lightbulb - Not included\*\*