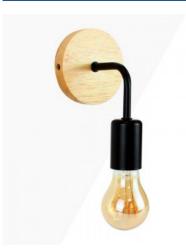

## Wood and metal wall sconce "Morgan"

E27

## Ref. LM134

Vintage wall sconce made of wood and metal, with high quality finishes. Available in white or black, it stands out for its simple and elegant design. The exposed lightbulb becomes the protagonist, reinforcing its vintage aesthetics.\*\*E27 lightbulb - Not included\*\*