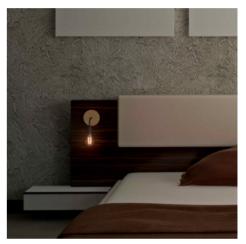

## Wood and metal wall sconce "Morgan"

E27

## Ref. LM134

Vintage wall sconce made of wood and metal, with high quality finishes. Available in white or black, it stands out for its simple and elegant design. The exposed lightbulb becomes the protagonist, reinforcing its vintage aesthetics.\*\*E27 lightbulb - Not included\*\*