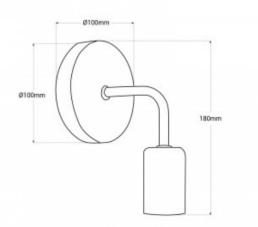

## Product data

| Nominal Voltage (V)   | 220 - 240 V/AC                        |
|-----------------------|---------------------------------------|
| Frequency (Hz)        | 50 - 60                               |
| Socket                | E27                                   |
| Orientable            | No                                    |
| Dimensions (mm) Lxlxh | Ø100x180                              |
| Material              | Metal, Wood                           |
| Use Outdoor           | No                                    |
| IP                    | IP20                                  |
| Frequency of use      | Normal                                |
| Certificates          | CE, ROHS                              |
| Warranty              | According to legal guarantee: 2 years |
| Mounting              | Surface                               |
| Maximum power (W)     | 60W                                   |
| Style                 | Industrial, Vintage                   |
| Connection            | Light point                           |