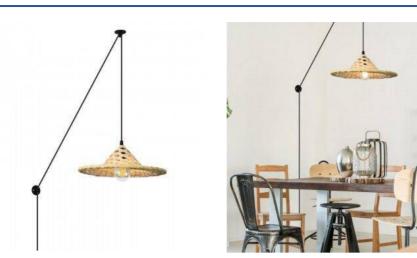

#### Ref. LM163-C-1

Bamboo pendant lamp with cable, switch and plug. With an original structure, handmade bamboo, shaped like a hat, this decorative pendant lamp is perfect for any indoor room where you want to offer a bohemian, elegant, natural and pleasant atmosphere.Made of bamboo with great resistance to corrosion, oxidation and long durability. The height is adjustable, thanks to the pulley with two attachment points, with a maximum height of 250cm plus the bamboo lampshade, Ø380mm in diameter and 120mm in height.Decorative lamp widely used in home interiors, restaurants, hotels, cafes, etc.Cable, fixing points and E27 socket in black color, with a maximum power of 40W.\*\*E27 bulb NOT included