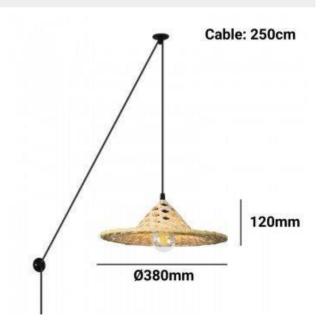

#### Ref. LM163-C-1

Bamboo pendant lamp with cable, switch and plug. With an original structure, handmade bamboo, shaped like a hat, this decorative pendant lamp is perfect for any indoor room where you want to offer a bohemian, elegant, natural and pleasant atmosphere.Made of bamboo with great resistance to corrosion, oxidation and long durability. The height is adjustable, thanks to the pulley with two attachment points, with a maximum height of 250cm plus the bamboo lampshade, Ø380mm in diameter and 120mm in height.Decorative lamp widely used in home interiors, restaurants, hotels, cafes, etc.Cable, fixing points and E27 socket in black color, with a maximum power of 40W.\*\*E27 bulb NOT included

### **Product data**

| Nominal Voltage (V)   | 230                                   |
|-----------------------|---------------------------------------|
| Frequency (Hz)        | 50 - 60                               |
| Socket                | E27                                   |
| Orientable            | No                                    |
| Dimensions (mm) Lxlxh | Ø380x120x2500                         |
| Material              | Bamboo                                |
| Use Outdoor           | No                                    |
| IP                    | IP20                                  |
| Temperature range     | -20°C ~ +40°C                         |
| Certificates          | CE, ROHS                              |
| Warranty              | According to legal guarantee: 2 years |
| Mounting              | Hanging                               |
| Maximum power (W)     | 40                                    |
|                       |                                       |