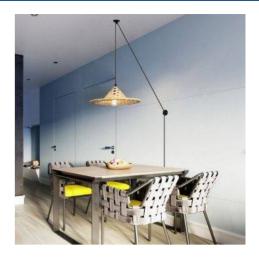

#### Ref. LM163-C-1

Bamboo pendant lamp with cable, switch and plug. With an original structure, handmade bamboo, shaped like a hat, this decorative pendant lamp is perfect for any indoor room where you want to offer a bohemian, elegant, natural and pleasant atmosphere.Made of bamboo with great resistance to corrosion, oxidation and long durability. The height is adjustable, thanks to the pulley with two attachment points, with a maximum height of 250cm plus the bamboo lampshade, Ø380mm in diameter and 120mm in height.Decorative lamp widely used in home interiors, restaurants, hotels, cafes, etc.Cable, fixing points and E27 socket in black color, with a maximum power of 40W.\*\*E27 bulb NOT included