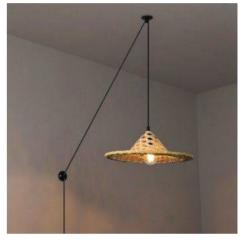

#### Ref. LM163-C-1

Bamboo pendant lamp with cable, switch and plug. With an original structure, handmade bamboo, shaped like a hat, this decorative pendant lamp is perfect for any indoor room where you want to offer a bohemian, elegant, natural and pleasant atmosphere.Made of bamboo with great resistance to corrosion, oxidation and long durability. The height is adjustable, thanks to the pulley with two attachment points, with a maximum height of 250cm plus the bamboo lampshade, Ø380mm in diameter and 120mm in height.Decorative lamp widely used in home interiors, restaurants, hotels, cafes, etc.Cable, fixing points and E27 socket in black color, with a maximum power of 40W.\*\*E27 bulb NOT included