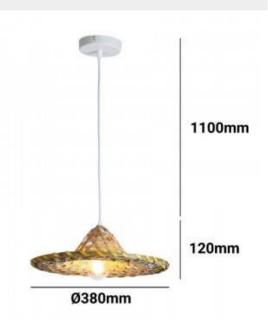

## Ref. LM163-1

Bamboo pendant lamp in the shape of a hat, loft style, rustic and vintage. Handmade with details of the highest quality. The great feature of bamboo is its resistance and the warmth it offers in any interior room, with a unique and natural design. Adjustable height through the fleuron, with a maximum height of 110cm plus the bamboo lampshade, Ø380mm in diameter and 120mm in height. This bamboo lamp is perfect to place above restaurants or dining rooms, in the living room, in bedrooms, kitchens, hotels, vintage stores and any home interior. Retro-vintge design being both modern and elegant. Ceiling rose, cable and E27 socket in white, with a maximum power of 40W. Exclusive indoor lamp IP20.\*\*E27 bulb NOT included

## Product data

| Nominal Voltage (V)   | 230                                   |
|-----------------------|---------------------------------------|
| Frequency (Hz)        | 50 - 60                               |
| Socket                | E27                                   |
| Orientable            | No                                    |
| Dimensions (mm) Lxlxh | Ø380x120x1100                         |
| Material              | Bamboo                                |
| Use Outdoor           | No                                    |
| IP                    | IP20                                  |
| Temperature range     | -20°C ~ +40°C                         |
| Certificates          | CE, ROHS                              |
| Warranty              | According to legal guarantee: 2 years |
| Mounting              | Hanging                               |
| Maximum power (W)     | 40                                    |