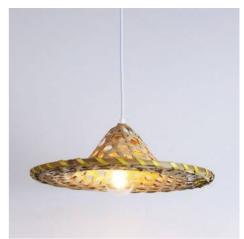

## Bamboo pendant lamp "DIDO".

## Ref. LM163-1

Bamboo pendant lamp in the shape of a hat, loft style, rustic and vintage. Handmade with details of the highest quality. The great feature of bamboo is its resistance and the warmth it offers in any interior room, with a unique and natural design. Adjustable height through the fleuron, with a maximum height of 110cm plus the bamboo lampshade, Ø380mm in diameter and 120mm in height. This bamboo lamp is perfect to place above restaurants or dining rooms, in the living room, in bedrooms, kitchens, hotels, vintage stores and any home interior. Retro-vintge design being both modern and elegant. Ceiling rose, cable and E27 socket in white, with a maximum power of 40W. Exclusive indoor lamp IP20.\*\*E27 bulb NOT included