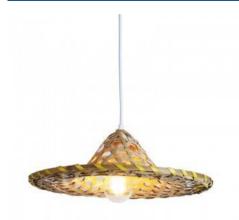

## Bamboo pendant lamp "DIDO".

## Ref. LM163-1

Bamboo pendant lamp in the shape of a hat, loft style, rustic and vintage. Handmade with details of the highest quality. The great feature of bamboo is its resistance and the warmth it offers in any interior room, with a unique and natural design. Adjustable height through the fleuron, with a maximum height of 110cm plus the bamboo lampshade, Ø380mm in diameter and 120mm in height. This bamboo lamp is perfect to place above restaurants or dining rooms, in the living room, in bedrooms, kitchens, hotels, vintage stores and any home interior. Retro-vintge design being both modern and elegant. Ceiling rose, cable and E27 socket in white, with a maximum power of 40W. Exclusive indoor lamp IP20.\*\*E27 bulb NOT included