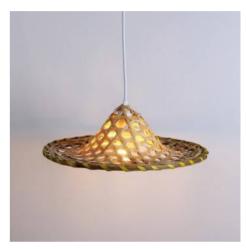

## Bamboo pendant lamp "DIDO".

## Ref. LM163-1

Bamboo pendant lamp in the shape of a hat, loft style, rustic and vintage. Handmade with details of the highest quality. The great feature of bamboo is its resistance and the warmth it offers in any interior room, with a unique and natural design. Adjustable height through the fleuron, with a maximum height of 110cm plus the bamboo lampshade, Ø380mm in diameter and 120mm in height. This bamboo lamp is perfect to place above restaurants or dining rooms, in the living room, in bedrooms, kitchens, hotels, vintage stores and any home interior. Retro-vintge design being both modern and elegant. Ceiling rose, cable and E27 socket in white, with a maximum power of 40W. Exclusive indoor lamp IP20.\*\*E27 bulb NOT included