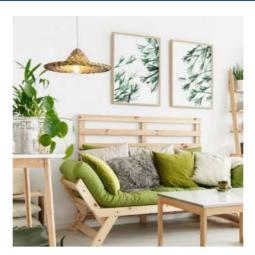

## Ref. LM163-1

Bamboo pendant lamp in the shape of a hat, loft style, rustic and vintage. Handmade with details of the highest quality. The great feature of bamboo is its resistance and the warmth it offers in any interior room, with a unique and natural design. Adjustable height through the fleuron, with a maximum height of 110cm plus the bamboo lampshade, Ø380mm in diameter and 120mm in height. This bamboo lamp is perfect to place above restaurants or dining rooms, in the living room, in bedrooms, kitchens, hotels, vintage stores and any home interior. Retro-vintge design being both modern and elegant. Ceiling rose, cable and E27 socket in white, with a maximum power of 40W. Exclusive indoor lamp IP20.\*\*E27 bulb NOT included