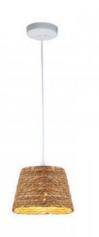

## Hemp pendant lamp "Mush" - E27

## Ref. LM162-1

The "Mush" pendant lamp, rustic style, is a unique and handcrafted piece, made of hemp fibers, resistant and durable. Its exclusive design makes it perfect as a decorative element in different interior spaces, whether in a living room, bedroom, kitchen or even in stores and restaurants. The light is projected harmoniously from its hemp lattice, creating a unique and fascinating effect. It has a white cable of 1.10m in length, adjustable in height from the rosette.\*\*E27 bulb (not included)\*\*\*.