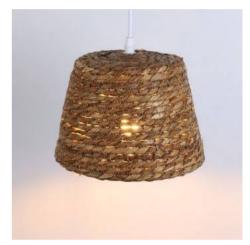

## Ref. LM162-1

The "Mush" pendant lamp, rustic style, is a unique and handcrafted piece, made of hemp fibers, resistant and durable. Its exclusive design makes it perfect as a decorative element in different interior spaces, whether in a living room, bedroom, kitchen or even in stores and restaurants. The light is projected harmoniously from its hemp lattice, creating a unique and fascinating effect. It has a white cable of 1.10m in length, adjustable in height from the rosette.\*\*E27 bulb (not included)\*\*\*.