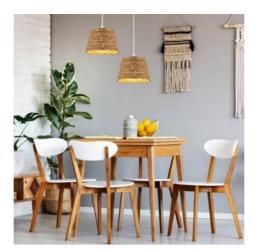

## Hemp pendant lamp "Mush" - E27

## Ref. LM162-1

The "Mush" pendant lamp, rustic style, is a unique and handcrafted piece, made of hemp fibers, resistant and durable. Its exclusive design makes it perfect as a decorative element in different interior spaces, whether in a living room, bedroom, kitchen or even in stores and restaurants. The light is projected harmoniously from its hemp lattice, creating a unique and fascinating effect. It has a white cable of 1.10m in length, adjustable in height from the rosette.\*\*E27 bulb (not included)\*\*\*.