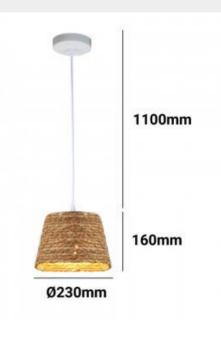

## Product data

| Nominal Voltage (V)   | 220 - 240 V/AC                        |
|-----------------------|---------------------------------------|
| Frequency (Hz)        | 50 - 60                               |
| Socket                | E27                                   |
| Orientable            | No                                    |
| Dimensions (mm) Lxlxh | Ø230x160                              |
| Material              | Hemp                                  |
| Use Outdoor           | No                                    |
| IP                    | IP20                                  |
| Temperature range     | -20°C ~ +40°C                         |
| Certificates          | CE, ROHS                              |
| Warranty              | According to legal guarantee: 2 years |
| Mounting              | Hanging                               |
| Maximum power (W)     | 40W                                   |
| Style                 | Natural                               |