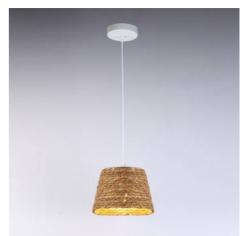

## Hemp pendant lamp "Mush" - E27

## Ref. LM162-1

The "Mush" pendant lamp, rustic style, is a unique and handcrafted piece, made of hemp fibers, resistant and durable. Its exclusive design makes it perfect as a decorative element in different interior spaces, whether in a living room, bedroom, kitchen or even in stores and restaurants. The light is projected harmoniously from its hemp lattice, creating a unique and fascinating effect. It has a white cable of 1.10m in length, adjustable in height from the rosette.\*\*E27 bulb (not included)\*\*\*.