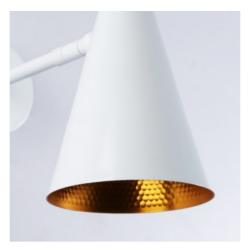

## Ref. L3033-EU

Adjustable modern wall sconce made of aluminum, with cable and plug.It stands out for its elegant design, featuring an inner golden shade that reflects the light subtly, creating a warm ambiance. Available in white, black and gold.\*\*E27 light bulb -NOT included\*\*