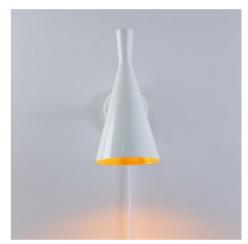

## Ref. L3033-EU

Adjustable modern wall sconce made of aluminum, with cable and plug.It stands out for its elegant design, featuring an inner golden shade that reflects the light subtly, creating a warm ambiance. Available in white, black and gold.\*\*E27 light bulb -NOT included\*\*