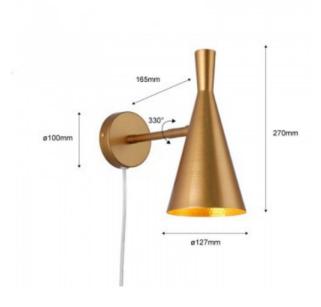

## Ref. L3033-EU

Adjustable modern wall sconce made of aluminum, with cable and plug.It stands out for its elegant design, featuring an inner golden shade that reflects the light subtly, creating a warm ambiance. Available in white, black and gold.\*\*E27 light bulb -NOT included\*\*

## Product data

| Nominal Voltage (V) | 220 - 240 V/AC                        |
|---------------------|---------------------------------------|
| Socket              | E27                                   |
| Material            | Aluminium                             |
| IP                  | IP20                                  |
| Certificates        | CE, ROHS                              |
| Warranty            | According to legal guarantee: 2 years |
| Maximum power (W)   | 40W                                   |
| Style               | Minimalist, Nordic                    |