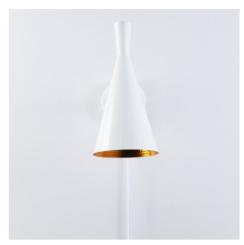

## Ref. L3033-EU

Adjustable modern wall sconce made of aluminum, with cable and plug.It stands out for its elegant design, featuring an inner golden shade that reflects the light subtly, creating a warm ambiance. Available in white, black and gold.\*\*E27 light bulb -NOT included\*\*