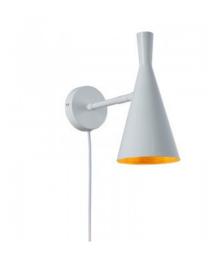

## Ref. L3033-EU

Adjustable modern wall sconce made of aluminum, with cable and plug.It stands out for its elegant design, featuring an inner golden shade that reflects the light subtly, creating a warm ambiance. Available in white, black and gold.\*\*E27 light bulb -NOT included\*\*