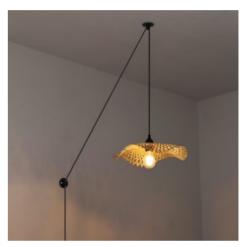

## Ref. LM161-C-1

Wicker pendant lamp with cord, switch and plug. Made of wicker, hand-woven, with a modern and bohemian design with natural light finish. It fits perfectly with any style and combines perfectly with vintage decorations and wooden elements. Beautiful decorative lamp to put on top of restaurant tables, in hotel rooms, vintage stores and any interior room in the home or business. Modern yet retro design. Pulley with plug and switch in black color, with an adjustable height of maximum 340cm. Wicker lampshade measures Ø380mm in diameter and 70mm in height. E27 socket, maximum power 40W. Exclusive indoor lamp, IP20 protection degree.\*\*E27 LED bulb NOT included\*\*.