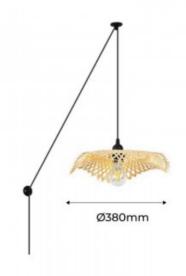

## Wicker pendant lamp with cable "ALINA".

## Ref. LM161-C-1

Wicker pendant lamp with cord, switch and plug. Made of wicker, hand-woven, with a modern and bohemian design with natural light finish. It fits perfectly with any style and combines perfectly with vintage decorations and wooden elements. Beautiful decorative lamp to put on top of restaurant tables, in hotel rooms, vintage stores and any interior room in the home or business. Modern yet retro design. Pulley with plug and switch in black color, with an adjustable height of maximum 340cm. Wicker lampshade measures Ø380mm in diameter and 70mm in height. E27 socket, maximum power 40W. Exclusive indoor lamp, IP20 protection degree.\*\*E27 LED bulb NOT included\*\*.

## Product data

| Nominal Voltage (V)   | 230                                   |
|-----------------------|---------------------------------------|
| Frequency (Hz)        | 50 - 60                               |
| Socket                | E27                                   |
| Orientable            | No                                    |
| Dimensions (mm) Lxlxh | Ø380x70x3400                          |
| Material              | Wicker                                |
| Use Outdoor           | No                                    |
| IP                    | IP20                                  |
| Temperature range     | -20°C ~ +40°C                         |
| Certificates          | CE, ROHS                              |
| Warranty              | According to legal guarantee: 2 years |
| Mounting              | Hanging                               |
| Maximum power (W)     | 40                                    |
| Style                 | Vintage                               |