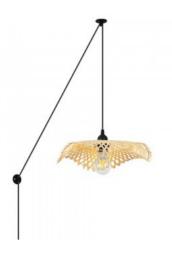

## Ref. LM161-C-1

Wicker pendant lamp with cord, switch and plug. Made of wicker, hand-woven, with a modern and bohemian design with natural light finish. It fits perfectly with any style and combines perfectly with vintage decorations and wooden elements. Beautiful decorative lamp to put on top of restaurant tables, in hotel rooms, vintage stores and any interior room in the home or business. Modern yet retro design. Pulley with plug and switch in black color, with an adjustable height of maximum 340cm. Wicker lampshade measures Ø380mm in diameter and 70mm in height. E27 socket, maximum power 40W. Exclusive indoor lamp, IP20 protection degree.\*\*E27 LED bulb NOT included\*\*.