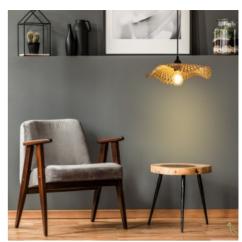

## Ref. LM161-C-1

Wicker pendant lamp with cord, switch and plug. Made of wicker, hand-woven, with a modern and bohemian design with natural light finish. It fits perfectly with any style and combines perfectly with vintage decorations and wooden elements. Beautiful decorative lamp to put on top of restaurant tables, in hotel rooms, vintage stores and any interior room in the home or business. Modern yet retro design. Pulley with plug and switch in black color, with an adjustable height of maximum 340cm. Wicker lampshade measures Ø380mm in diameter and 70mm in height. E27 socket, maximum power 40W. Exclusive indoor lamp, IP20 protection degree.\*\*E27 LED bulb NOT included\*\*.