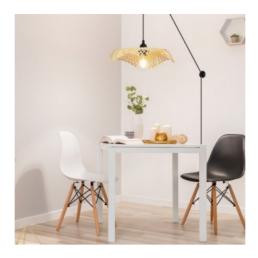

## Ref. LM161-C-1

Wicker pendant lamp with cord, switch and plug. Made of wicker, hand-woven, with a modern and bohemian design with natural light finish. It fits perfectly with any style and combines perfectly with vintage decorations and wooden elements. Beautiful decorative lamp to put on top of restaurant tables, in hotel rooms, vintage stores and any interior room in the home or business. Modern yet retro design. Pulley with plug and switch in black color, with an adjustable height of maximum 340cm. Wicker lampshade measures Ø380mm in diameter and 70mm in height. E27 socket, maximum power 40W. Exclusive indoor lamp, IP20 protection degree.\*\*E27 LED bulb NOT included\*\*.