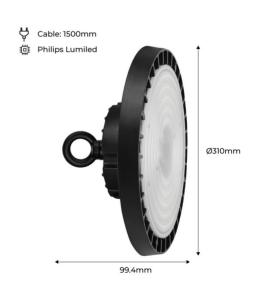

## Ref. B8137-200-5K

High-power and high-luminous-efficacy industrial LED bay light. Its compact and lightweight design allows easy and quick installation. It incorporates Philips Lumileds LED chips with maximum efficacy: 160 lm/W, offering powerful lighting in cool white (5000K). It has a Philips driver dimmable to 1-10V.

## Datos del producto

| Hue                 | Cool white                            |
|---------------------|---------------------------------------|
| Kelvin (K)          | 5000                                  |
| Efficiency (Lm/w)   | 160                                   |
| Dimmable            | Yes                                   |
| Power (W)           | 200                                   |
| Nominal Voltage (V) | 220 - 240 V/AC                        |
| Driver              | Philips                               |
| Use Outdoor         | Yes                                   |
| IP                  | IP65                                  |
| Certificates        | CE, ROHS                              |
| Warranty            | According to legal guarantee: 2 years |