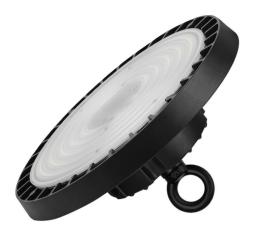

## Ref. B8137-200-5K

High-power and high-luminous-efficacy industrial LED bay light. Its compact and lightweight design allows easy and quick installation. It incorporates Philips Lumileds LED chips with maximum efficacy: 160 lm/W, offering powerful lighting in cool white (5000K). It has a Philips driver dimmable to 1-10V.