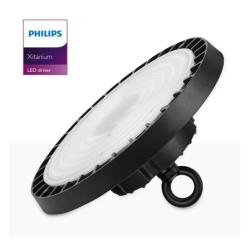

PHILIPS

Xitanium

LED driver

Industrial LED bay light - PHILIPS Driver - 200W - 160lm/W - PHILIPS Chip - Dim mable 1-10V - IP65

## Ref. B8137-200-5K

High-power and high-luminous-efficacy industrial LED bay light. Its compact and lightweight design allows easy and quick installation. It incorporates Philips Lumileds LED chips with maximum efficacy: 160 lm/W, offering powerful lighting in cool white (5000K). It has a Philips driver dimmable to 1-10V.