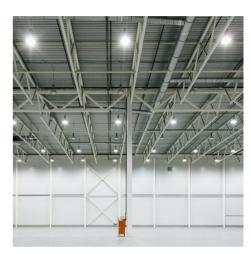

## Ref. B8137-200-5K

High-power and high-luminous-efficacy industrial LED bay light. Its compact and lightweight design allows easy and quick installation. It incorporates Philips Lumileds LED chips with maximum efficacy: 160 lm/W, offering powerful lighting in cool white (5000K). It has a Philips driver dimmable to 1-10V.