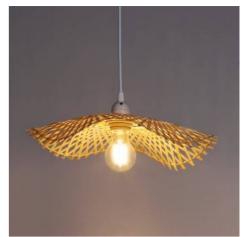

## Wicker pendant lamp "LISA".

## Ref. LM161-1

Hand-wovenwicker pendant lamp, with an innovative design in natural light color. Rustic style perfect for creating beautiful decor in restaurants, hotels, vintage stores and any interior room in the home. Irregular oval design to offer a modern yet retro style in decoration. Decorative lamp with maximum height of 110cm adjustable through the rosette. Cable with white E27 socket, maximum power 40W. Exclusive indoor lamp, IP20 protection degree. Wicker dimensions Ø380mm diameter and 70mm height.\*\*E27 LED bulb NOT included\*\*.