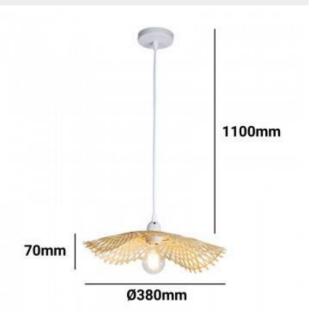

## Wicker pendant lamp "LISA".

## Ref. LM161-1

Hand-wovenwicker pendant lamp, with an innovative design in natural light color. Rustic style perfect for creating beautiful decor in restaurants, hotels, vintage stores and any interior room in the home. Irregular oval design to offer a modern yet retro style in decoration. Decorative lamp with maximum height of 110cm adjustable through the rosette. Cable with white E27 socket, maximum power 40W. Exclusive indoor lamp, IP20 protection degree. Wicker dimensions Ø380mm diameter and 70mm height.\*\*E27 LED bulb NOT included\*\*.

## **Product data**

| Nominal Voltage (V)   |                                       |
|-----------------------|---------------------------------------|
| Frequency (Hz)        | 50 - 60                               |
| Socket                | E27                                   |
| Orientable            | No                                    |
| Dimensions (mm) Lxlxh | Ø380x70x1100                          |
| Material              | Wicker                                |
| Use Outdoor           | No                                    |
| IP                    | IP20                                  |
| Temperature range     | -20°C ~ +40°C                         |
| Certificates          | CE, ROHS                              |
| Warranty              | According to legal guarantee: 2 years |
| Mounting              | Hanging                               |
| Maximum power (W)     | 40                                    |
| Style                 | Vintage                               |
|                       |                                       |