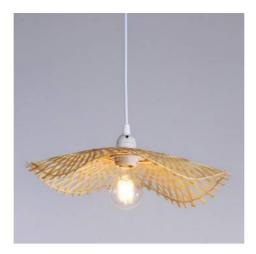

## Wicker pendant lamp "LISA".

## Ref. LM161-1

Hand-wovenwicker pendant lamp, with an innovative design in natural light color. Rustic style perfect for creating beautiful decor in restaurants, hotels, vintage stores and any interior room in the home. Irregular oval design to offer a modern yet retro style in decoration. Decorative lamp with maximum height of 110cm adjustable through the rosette. Cable with white E27 socket, maximum power 40W. Exclusive indoor lamp, IP20 protection degree. Wicker dimensions Ø380mm diameter and 70mm height.\*\*E27 LED bulb NOT included\*\*.