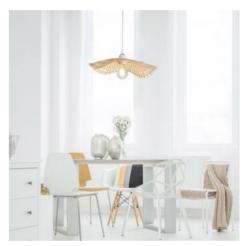

## Wicker pendant lamp "LISA".

## Ref. LM161-1

Hand-wovenwicker pendant lamp, with an innovative design in natural light color. Rustic style perfect for creating beautiful decor in restaurants, hotels, vintage stores and any interior room in the home. Irregular oval design to offer a modern yet retro style in decoration. Decorative lamp with maximum height of 110cm adjustable through the rosette. Cable with white E27 socket, maximum power 40W. Exclusive indoor lamp, IP20 protection degree. Wicker dimensions Ø380mm diameter and 70mm height.\*\*E27 LED bulb NOT included\*\*.