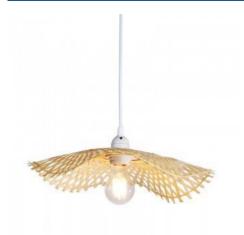

## Wicker pendant lamp "LISA".

## Ref. LM161-1

Hand-wovenwicker pendant lamp, with an innovative design in natural light color. Rustic style perfect for creating beautiful decor in restaurants, hotels, vintage stores and any interior room in the home. Irregular oval design to offer a modern yet retro style in decoration. Decorative lamp with maximum height of 110cm adjustable through the rosette. Cable with white E27 socket, maximum power 40W. Exclusive indoor lamp, IP20 protection degree. Wicker dimensions Ø380mm diameter and 70mm height.\*\*E27 LED bulb NOT included\*\*.