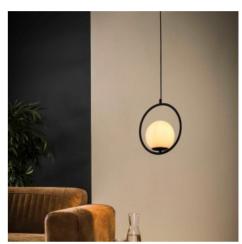

## Crystal ball pendant lamp "KATE" - E27

## Ref. LD1002

"Kate" pendant lamp composed of an opal glass sphere and an aluminum structure available in gold or black. With simple lines and minimalist character, it offers great versatility in decoration, adapting to both classic or retro interiors and contemporary style. It provides a bright and diffused lighting, ideal for creating a relaxing and cozy atmosphere in any interior room.\*\* Supports E27 G45 bulb - NOT included\*\*.