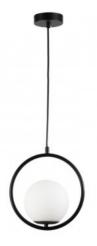

## Crystal ball pendant lamp "KATE" - E27

## Ref. LD1002

"Kate" pendant lamp composed of an opal glass sphere and an aluminum structure available in gold or black. With simple lines and minimalist character, it offers great versatility in decoration, adapting to both classic or retro interiors and contemporary style. It provides a bright and diffused lighting, ideal for creating a relaxing and cozy atmosphere in any interior room.\*\* Supports E27 G45 bulb - NOT included\*\*.