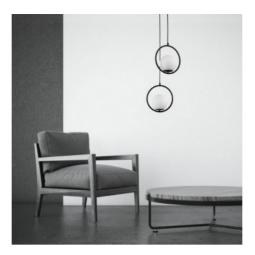

## Crystal ball pendant lamp "KATE" - E27

## Ref. LD1002

"Kate" pendant lamp composed of an opal glass sphere and an aluminum structure available in gold or black. With simple lines and minimalist character, it offers great versatility in decoration, adapting to both classic or retro interiors and contemporary style. It provides a bright and diffused lighting, ideal for creating a relaxing and cozy atmosphere in any interior room.\*\* Supports E27 G45 bulb - NOT included\*\*.