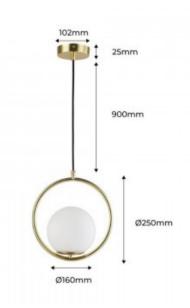

## Product data

| Frequency (Hz)         50 - 6           Socket         E2           Orientable         N           Dimensions (mm) Lxlxh         250x115           Use Outdoor         N           IP         IP2           Frequency of use         Normal |
|---------------------------------------------------------------------------------------------------------------------------------------------------------------------------------------------------------------------------------------------|
| Orientable         N           Dimensions (mm) Lxlxh         250x115           Use Outdoor         N           IP         IP2                                                                                                               |
| Dimensions (mm) Lxlxh Use Outdoor NIP IP2                                                                                                                                                                                                   |
| Use Outdoor N IP IP2                                                                                                                                                                                                                        |
| IP IP2                                                                                                                                                                                                                                      |
|                                                                                                                                                                                                                                             |
| Frequency of use Norma                                                                                                                                                                                                                      |
|                                                                                                                                                                                                                                             |
| Certificates CE, ROH                                                                                                                                                                                                                        |
| Warranty According to legal guarantee: 2 year                                                                                                                                                                                               |
| Mounting Hangin                                                                                                                                                                                                                             |
| Maximum power (W) 40V                                                                                                                                                                                                                       |
| Style Minimalist, Desig                                                                                                                                                                                                                     |