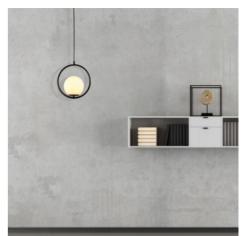

## Crystal ball pendant lamp "KATE" - E27

## Ref. LD1002

"Kate" pendant lamp composed of an opal glass sphere and an aluminum structure available in gold or black. With simple lines and minimalist character, it offers great versatility in decoration, adapting to both classic or retro interiors and contemporary style. It provides a bright and diffused lighting, ideal for creating a relaxing and cozy atmosphere in any interior room.\*\* Supports E27 G45 bulb - NOT included\*\*.