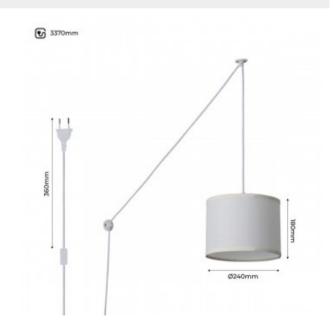

## Ref. L3060-C

Pendant ceiling lamp with fabriclampshade, cable and plug. Elegant pendant lamp that you can choose between black or white high quality finishes, both the lampshade and the wiring with switch and plug.Exclusive decorative indoor lamp to create a beautiful Nordic style decoration in living rooms, bedrooms, hotels, vintage stores, restaurants, etc.The light is projected through the fabric shade. With E27 socket maximum power 40W. Adjustable height up to 240cm and fabric lampshade with a diameter of Ø240mm and a height of 180mm. \*\*E27 LED bulb NOT included\*\*.

## **Product data**

| Nominal Voltage (V)   | 220-240-V-AC                          |
|-----------------------|---------------------------------------|
| Frequency (Hz)        | 50 - 60                               |
| Socket                | E27                                   |
| Orientable            | No                                    |
| Dimensions (mm) Lxlxh | Ø240x180x2400                         |
| Material              | Fabric                                |
| Use Outdoor           | No                                    |
| IP                    | IP20                                  |
| Certificates          | CE, ROHS                              |
| Warranty              | According to legal guarantee: 2 years |
| Maximum power (W)     | 40                                    |
|                       |                                       |