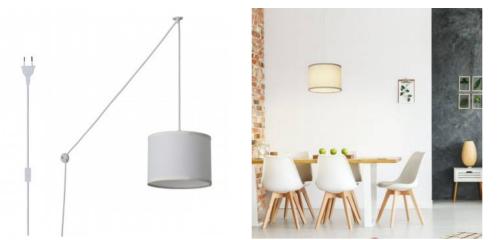

## Pendant lamp with cable and fabric shade "KIM".

## Ref. L3060-C

Pendant ceiling lamp with fabriclampshade, cable and plug. Elegant pendant lamp that you can choose between black or white high quality finishes, both the lampshade and the wiring with switch and plug.Exclusive decorative indoor lamp to create a beautiful Nordic style decoration in living rooms, bedrooms, hotels, vintage stores, restaurants, etc.The light is projected through the fabric shade. With E27 socket maximum power 40W. Adjustable height up to 240cm and fabric lampshade with a diameter of Ø240mm and a height of 180mm. \*\*E27 LED bulb NOT included\*\*.