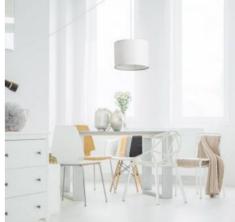

## Pendant lamp with cable and fabric shade "KIM".

## Ref. L3060-C

Pendant ceiling lamp with fabriclampshade, cable and plug. Elegant pendant lamp that you can choose between black or white high quality finishes, both the lampshade and the wiring with switch and plug.Exclusive decorative indoor lamp to create a beautiful Nordic style decoration in living rooms, bedrooms, hotels, vintage stores, restaurants, etc.The light is projected through the fabric shade. With E27 socket maximum power 40W. Adjustable height up to 240cm and fabric lampshade with a diameter of Ø240mm and a height of 180mm. \*\*E27 LED bulb NOT included\*\*.