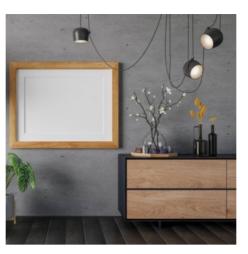

### Ref. LN6015

Creative and avant-garde Triple pendant lamp. Its suspended structure shapes a sculptural masterpiece that redefines the space with its modern and minimalist presence. It includes three shades, a canopy, three decentraliser hooks, and adjustable cables that facilitate the creation of personalized designs and allows for lampshade orientation according to needs.\*\*E27 bulb - NOT included\*\*