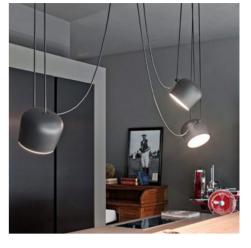

### Ref. LN6015

Creative and avant-garde Triple pendant lamp. Its suspended structure shapes a sculptural masterpiece that redefines the space with its modern and minimalist presence. It includes three shades, a canopy, three decentraliser hooks, and adjustable cables that facilitate the creation of personalized designs and allows for lampshade orientation according to needs.\*\*E27 bulb - NOT included\*\*