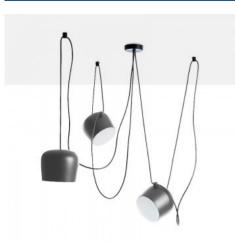

### Ref. LN6015

Creative and avant-garde Triple pendant lamp. Its suspended structure shapes a sculptural masterpiece that redefines the space with its modern and minimalist presence. It includes three shades, a canopy, three decentraliser hooks, and adjustable cables that facilitate the creation of personalized designs and allows for lampshade orientation according to needs.\*\*E27 bulb - NOT included\*\*