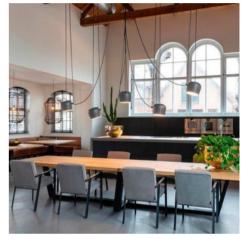

### Ref. LN6015

Creative and avant-garde Triple pendant lamp. Its suspended structure shapes a sculptural masterpiece that redefines the space with its modern and minimalist presence. It includes three shades, a canopy, three decentraliser hooks, and adjustable cables that facilitate the creation of personalized designs and allows for lampshade orientation according to needs.\*\*E27 bulb - NOT included\*\*