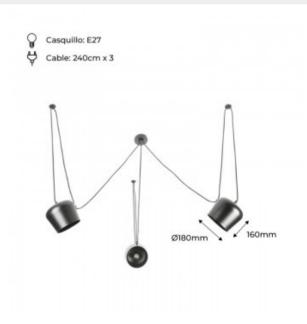

### Ref. LN6015

Creative and avant-garde Triple pendant lamp. Its suspended structure shapes a sculptural masterpiece that redefines the space with its modern and minimalist presence. It includes three shades, a canopy, three decentraliser hooks, and adjustable cables that facilitate the creation of personalized designs and allows for lampshade orientation according to needs.\*\*E27 bulb - NOT included\*\*

## **Product data**

| Nominal Voltage (V)   | 220 - 240 V/AC     |
|-----------------------|--------------------|
| Frequency (Hz)        | 50 - 60            |
| Socket                | E27                |
| Orientable            | Yes                |
| Dimensions (mm) Lxlxh | Ø180x160           |
| Material              | Aluminium          |
| Use Outdoor           | No                 |
| IP                    | IP20               |
| Temperature range     | -20°C ~ +40°C      |
| Certificates          | CE, ROHS           |
| Warranty              | 10 years           |
| Mounting              | Hanging            |
| Style                 | Minimalist, Design |
|                       |                    |