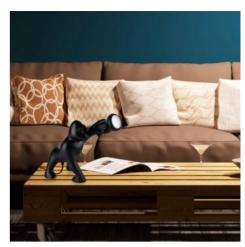

## Orangutan" resin gorilla table lamp

## Ref. L4042

Resingorilla lamp. Design lamp, elegant, exotic style. Holds a flashlight in his left hand with integrated GU10 socket of 10W maximum power. The GU10 LED bulb is not included with the lamp. Ideal for lovers of animals and indigenous cultures. Offer your room a unique design style with the orangutan shaped decorative lamp. Adapts to any style and design. Perfect to combine with natural elements such as plants. Install the lamp on top of any surface in bedrooms, studios, offices, etc. Decorative lamp for any indoor room, with IP20 degree of protection. High quality finishes.