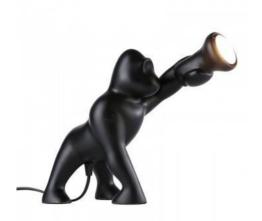

## Orangutan" resin gorilla table lamp

## Ref. L4042

Resingorilla lamp. Design lamp, elegant, exotic style. Holds a flashlight in his left hand with integrated GU10 socket of 10W maximum power. The GU10 LED bulb is not included with the lamp. Ideal for lovers of animals and indigenous cultures. Offer your room a unique design style with the orangutan shaped decorative lamp. Adapts to any style and design. Perfect to combine with natural elements such as plants. Install the lamp on top of any surface in bedrooms, studios, offices, etc. Decorative lamp for any indoor room, with IP20 degree of protection. High quality finishes.