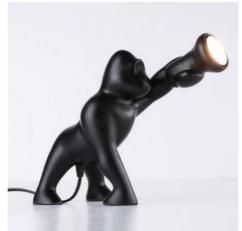

## Orangutan" resin gorilla table lamp

## Ref. L4042

Resingorilla lamp. Design lamp, elegant, exotic style. Holds a flashlight in his left hand with integrated GU10 socket of 10W maximum power. The GU10 LED bulb is not included with the lamp. Ideal for lovers of animals and indigenous cultures. Offer your room a unique design style with the orangutan shaped decorative lamp. Adapts to any style and design. Perfect to combine with natural elements such as plants. Install the lamp on top of any surface in bedrooms, studios, offices, etc. Decorative lamp for any indoor room, with IP20 degree of protection. High quality finishes.