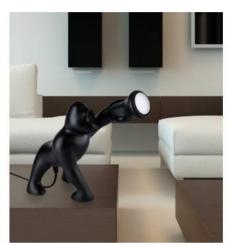

## Orangutan" resin gorilla table lamp

## Ref. L4042

Resingorilla lamp. Design lamp, elegant, exotic style. Holds a flashlight in his left hand with integrated GU10 socket of 10W maximum power. The GU10 LED bulb is not included with the lamp. Ideal for lovers of animals and indigenous cultures. Offer your room a unique design style with the orangutan shaped decorative lamp. Adapts to any style and design. Perfect to combine with natural elements such as plants. Install the lamp on top of any surface in bedrooms, studios, offices, etc. Decorative lamp for any indoor room, with IP20 degree of protection. High quality finishes.