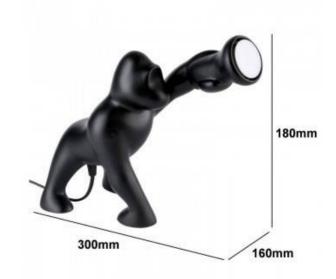

## Product data

| Nominal Voltage (V)   | 220-240V-AC                           |
|-----------------------|---------------------------------------|
| Frequency (Hz)        | 50 - 60                               |
| Socket                | GU10                                  |
| Orientable            | No                                    |
| Dimensions (mm) Lxlxh | 300x180x160                           |
| Material              | Resin                                 |
| Use Outdoor           | No                                    |
| IP                    | IP20                                  |
| Temperature range     | -20°C ~ +40°C                         |
| Frequency of use      | Normal                                |
| Certificates          | CE, ROHS                              |
| Warranty              | According to legal guarantee: 2 years |
| Mounting              | Surface                               |