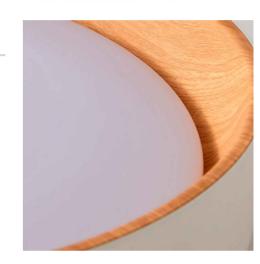

## Ref. LN1612-CCT

LED ceiling lamp ceiling type modern style made of aluminum with wood effect inside. Due to its design it is able to integrate into very diverse decorations. It incorporates an EAGLERISE driver and Sanan LED chip, which allows a homogeneous and efficient lighting with a power of 28W. Its CCT system allows to select the color temperature, between warm white (3000K) and neutral white (4000K), being able to select the type of light that best suits the needs of each project.