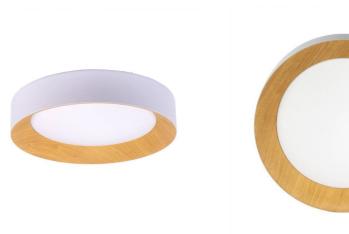

## LED ceiling lamp ceiling type - Wood effect - CCT - Ø450mm - 28W

28W

System

## Ref. LN1612-CCT

LED ceiling lamp ceiling type modern style made of aluminum with wood effect inside. Due to its design it is able to integrate into very diverse decorations. It incorporates an EAGLERISE driver and Sanan LED chip, which allows a homogeneous and efficient lighting with a power of 28W. Its CCT system allows to select the color temperature, between warm white (3000K) and neutral white (4000K), being able to select the type of light that best suits the needs of each project.