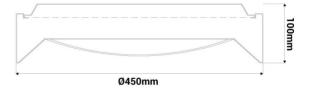

## Datos del producto

| Hue                   | Neutral white, Warm white, CCT |
|-----------------------|--------------------------------|
| Kelvin (K)            | 3000, 4000                     |
| CRI                   | 85-90                          |
| Opening angle (°)     | 120                            |
| LED Type              | CHIP San'an                    |
| Dimmable              | No                             |
| Power (W)             | 28                             |
| Nominal Voltage (V)   | 220 - 240 V/AC                 |
| Frequency (Hz)        | 50 - 60                        |
| Driver                | Eaglerise                      |
| Sensor                | No                             |
| Orientable            | No                             |
| Dimensions (mm) Lxlxh | Ø450x100                       |
| Material              | Aluminium                      |
| Diffuser material     | Polycarbonate                  |
| Use Outdoor           | No                             |
| IP                    | IP20                           |
| Lifetime (h)          | 25000                          |