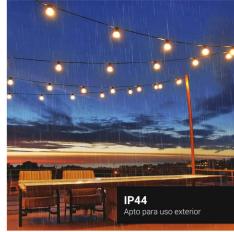

## Ref. SL22

LED garland with solar panel. Compact design for both outdoor and indoor use, with quick and easy installation. The garland includes 10 LED bulbs G50 3000°K with a total power of 3.8W and a light intensity of 160 lumens. It has included a plastic stake to stick in the ground or sand, with solar panel for 2000ma battery charging. Perfect luminaire, with IP44 protection degree, for outdoor decoration such as gardens, terraces, at events, restaurants, hotels or at home. It allows to choose between flashing and fixed on mode.