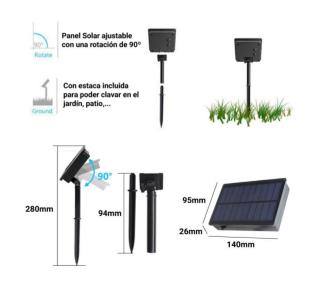

## Ref. SL22

LED garland with solar panel. Compact design for both outdoor and indoor use, with quick and easy installation. The garland includes 10 LED bulbs G50 3000°K with a total power of 3.8W and a light intensity of 160 lumens. It has included a plastic stake to stick in the ground or sand, with solar panel for 2000ma battery charging. Perfect luminaire, with IP44 protection degree, for outdoor decoration such as gardens, terraces, at events, restaurants, hotels or at home. It allows to choose between flashing and fixed on mode.

## Datos del producto

| Hue                   | Warm white                            |
|-----------------------|---------------------------------------|
| Kelvin (K)            | 3000                                  |
| Power (W)             | 3.8                                   |
| Nominal Voltage (V)   | 24V-DC                                |
| Frequency (Hz)        | 50 - 60                               |
| Socket                | G50                                   |
| Orientable            | No                                    |
| Dimensions (mm) Lxlxh | 8000                                  |
| Use Outdoor           | Yes                                   |
| IP                    | IP44                                  |
| Frequency of use      | Normal                                |
| Certificates          | CE, ROHS                              |
| Warranty              | According to legal guarantee: 2 years |
| Capacity (mAh)        | 2000                                  |