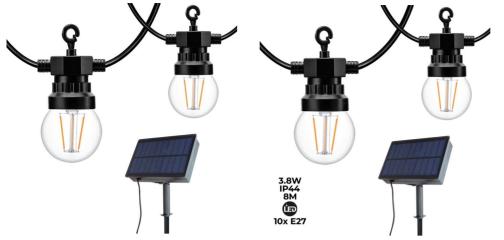

## 8 meter solar panel LED garland with 10 integrated bulbs

## Ref. SL22

LED garland with solar panel. Compact design for both outdoor and indoor use, with quick and easy installation. The garland includes 10 LED bulbs G50 3000°K with a total power of 3.8W and a light intensity of 160 lumens. It has included a plastic stake to stick in the ground or sand, with solar panel for 2000ma battery charging. Perfect luminaire, with IP44 protection degree, for outdoor decoration such as gardens, terraces, at events, restaurants, hotels or at home. It allows to choose between flashing and fixed on mode.

## Datos del producto

| Hue                   | Warm white                            |
|-----------------------|---------------------------------------|
| Kelvin (K)            | 3000                                  |
| Power (W)             | 3.8                                   |
| Nominal Voltage (V)   | 24V-DC                                |
| Frequency (Hz)        | 50 - 60                               |
| Socket                | G50                                   |
| Orientable            | No                                    |
| Dimensions (mm) Lxlxh | 8000                                  |
| Use Outdoor           | Yes                                   |
| IP                    | IP44                                  |
| Frequency of use      | Normal                                |
| Certificates          | CE, ROHS                              |
| Warranty              | According to legal guarantee: 2 years |
| Capacity (mAh)        | 2000                                  |