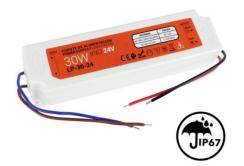

## Ref. LP-30-24

Compact 30W waterproof power supply. Perfect for outdoor and indoor, with IP67 degree of protection. Ideal for LED strips and 24V luminaires. Professional use. Power supply with input and output pre-wiring included.Output voltage 24VDC. Power 30W. Maximum output amperage of 1.25A. Very rugged and compact.24V-DC30W1.25 MAX.150x40x30mmIP67