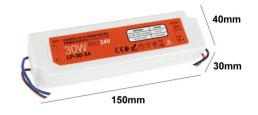

## Ref. LP-30-24

Compact 30W waterproof power supply. Perfect for outdoor and indoor, with IP67 degree of protection. Ideal for LED strips and 24V luminaires. Professional use. Power supply with input and output pre-wiring included.Output voltage 24VDC. Power 30W. Maximum output amperage of 1.25A. Very rugged and compact.24V-DC30W1.25 MAX.150x40x30mmIP67

## Datos del producto

| Power (W)               | 30                                    |
|-------------------------|---------------------------------------|
| Nominal Voltage (V)     | 100 - 240 V/AC                        |
| Frequency (Hz)          | 50 - 60                               |
| Dimensions (mm) Lxlxh   | 150x40x30                             |
| Material                | Plastic                               |
| Use Outdoor             | Yes                                   |
| IP                      | IP67                                  |
| Temperature range       | -20°C ~ +40°C                         |
| Frequency of use        | Normal                                |
| Lifetime (h)            | 25000                                 |
| Energy efficiency class | A+ (2021)                             |
| Certificates            | CE, ROHS                              |
| Warranty                | According to legal guarantee: 2 years |
| Output voltage (V)      | 24V                                   |
| Maximum intensity (A)   | 1.25                                  |