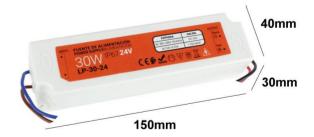

## Ref. LP-30-24

Compact 30W waterproof power supply. Perfect for outdoor and indoor, with IP67 degree of protection. Ideal for LED strips and 24V luminaires. Professional use. Power supply with input and output pre-wiring included.Output voltage 24VDC. Power 30W. Maximum output amperage of 1.25A. Very rugged and compact.24V-DC30W1.25 MAX.150x40x30mmIP67

## Datos del producto

| Power (W)               | 30                                    |
|-------------------------|---------------------------------------|
| Nominal Voltage (V)     | 100 - 240 V/AC                        |
| Frequency (Hz)          | 50 - 60                               |
| Dimensions (mm) Lxlxh   | 150x40x30                             |
| Material                | Plastic                               |
| Use Outdoor             | Yes                                   |
| IP                      | IP67                                  |
| Temperature range       | -20°C ~ +40°C                         |
| Frequency of use        | Normal                                |
| Lifetime (h)            | 25000                                 |
| Energy efficiency class | A+ (2021)                             |
| Certificates            | CE, ROHS                              |
| Warranty                | According to legal guarantee: 2 years |
| Output voltage (V)      | 24V                                   |
| Maximum intensity (A)   | 1.25                                  |