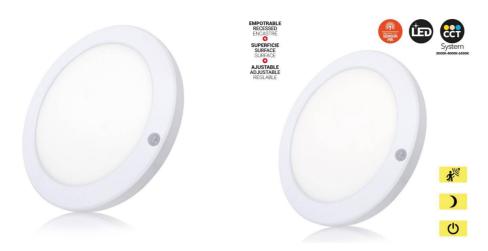

## CCT Adjustable Universal LED Ceiling with Sensor 18W

## Ref. B1294-S-CCT

Multifunction LED ceiling light. Innovative LED ceiling lamp with multiple functions, which allows great energy savings thanks to the built-in sensor. Built-in sensors: PIR motion sensor, twilight sensor, on/off sensor. With built-in CCT system to regulate the temperature with the selector (3000°K; 4000°K; 6500°K), just by changing the position of the button.Adjustable cutting diameter between Ø65-205mm. Installation can be carried out both surface and recessed, quickly and easily. Light beam opening angle of 120 degrees. Dimensions of 230x19mm.The power is 18W and 1710 lumens. The sensor can be deactivated with the ON/OFF function.