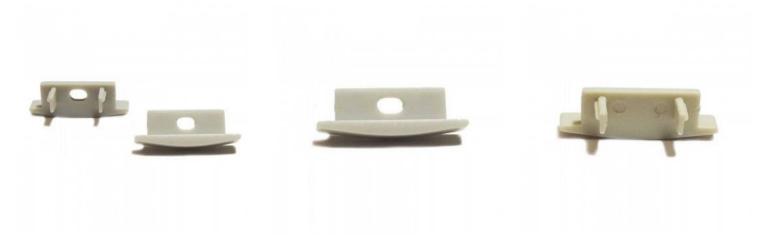

## Ref. BTP23X8

Lateral cover for recessed profile 23x8mm for wall or ceiling. You can choose between:- COVER WITH HOLE: It is installed at the beginning of the profile. It has a hole through which to pass the installation wiring.- COVER WITHOUT HOLE: It is placed at the end of the profile when you finish the installation. This way everything is closed and you protect the strip.