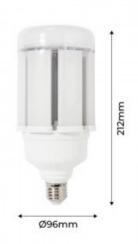

## Product data

| Hue                   | Cool white, Neutral white             |
|-----------------------|---------------------------------------|
| Kelvin (K)            | 6000, 4000                            |
| Lumens (Lm)           | 5500                                  |
| Efficiency (Lm/w)     | 116                                   |
| CRI                   | 80-85                                 |
| Beam angle (°)        | 330                                   |
| LED Type              | SMD 2835                              |
| Power (W)             | 50                                    |
| Frequency (Hz)        | 50 - 60                               |
| Power factor (cosφ)   | 0.95                                  |
| Driver                | Internal                              |
| Socket                | E27                                   |
| Dimensions (mm) Lxlxh | 96x212                                |
| IP                    | IP30                                  |
| Certificates          | CE, ROHS                              |
| Warranty              | According to legal guarantee: 2 years |