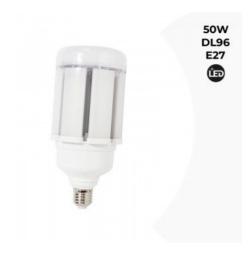

## Ref. B7050

50W E27 industrial LED bulb specifically designed for industrial use and lighting of large spaces. Thanks to its high efficiency, power and robustness, it is an excellent choice to replace the old industrial bulbs. Suitable for installation in warehouses and industrial areas, parking lots, factories, warehouses and street lamps. Available in neutral white (4000K) and cool white (6000K) shades.