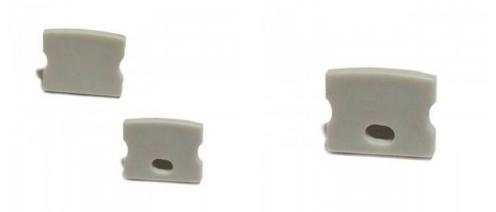

## Ref. BTP17X15

Side covers for aluminum extruded surface profile 17x15mmYou can choose between:- COVER WITH HOLE: It is installed at the beginning of the profile. It has a hole through which to pass the installation wiring.- COVER WITHOUT HOLE: It is placed at the end of the profile when you finish the installation. This way everything is closed and you protect the strip.For a correct installation of the profile you must acquire one of each.