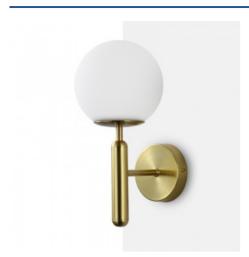

### Ref. LD1004

"Elsa" wall light with an elegant design composed of an opal glass sphere and a metal base available in gold or black. With simple lines and minimalist character, it offers great versatility in decoration, adapting to both classic or retro interiors and contemporary style. It provides a bright and diffused lighting, ideal for creating a relaxing and cozy atmosphere in any interior room.\*\* Supports E14 G45 bulb - NOT included\*\*.

# Product variants Reference Attributes LD1004-D Colour - Gold LD1004-D Colour - Gold LD1004-N Colour - Black