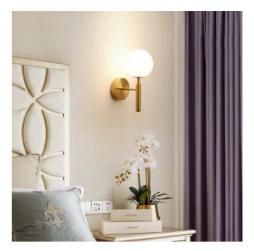

### Ref. LD1004

"Elsa" wall light with an elegant design composed of an opal glass sphere and a metal base available in gold or black. With simple lines and minimalist character, it offers great versatility in decoration, adapting to both classic or retro interiors and contemporary style. It provides a bright and diffused lighting, ideal for creating a relaxing and cozy atmosphere in any interior room.\*\* Supports E14 G45 bulb - NOT included\*\*.