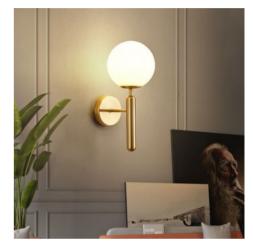

### Ref. LD1004

"Elsa" wall light with an elegant design composed of an opal glass sphere and a metal base available in gold or black. With simple lines and minimalist character, it offers great versatility in decoration, adapting to both classic or retro interiors and contemporary style. It provides a bright and diffused lighting, ideal for creating a relaxing and cozy atmosphere in any interior room.\*\* Supports E14 G45 bulb - NOT included\*\*.