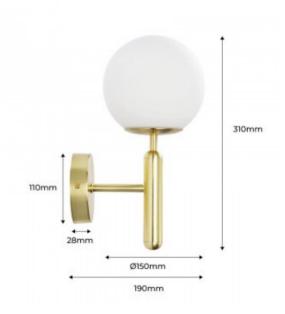

## **Product data**

| Nominal Voltage (V)   | 220 - 240 V/AC                        |
|-----------------------|---------------------------------------|
| Frequency (Hz)        | 50 - 60                               |
| Socket                | E14                                   |
| Orientable            | No                                    |
| Dimensions (mm) Lxlxh | 150x310x190                           |
| Material              | Aluminium                             |
| Diffuser material     | Glass                                 |
| Use Outdoor           | No                                    |
| IP                    | IP20                                  |
| Frequency of use      | Normal                                |
| Certificates          | CE, ROHS                              |
| Warranty              | According to legal guarantee: 2 years |
| Mounting              | Surface                               |
| Maximum power (W)     | 40W                                   |
| Style                 | Minimalist                            |