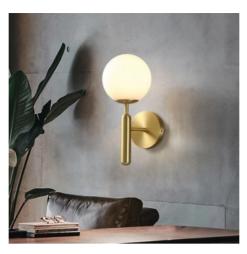

### Ref. LD1004

"Elsa" wall light with an elegant design composed of an opal glass sphere and a metal base available in gold or black. With simple lines and minimalist character, it offers great versatility in decoration, adapting to both classic or retro interiors and contemporary style. It provides a bright and diffused lighting, ideal for creating a relaxing and cozy atmosphere in any interior room.\*\* Supports E14 G45 bulb - NOT included\*\*.