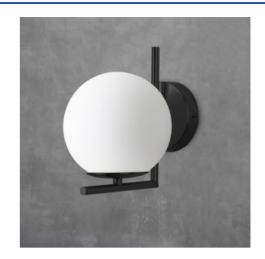

## Ref. LD1001

The "Margaret" wall light with an elegant design composed of an opal glass sphere and a metal base available in gold or black. With simple lines and minimalist character, it offers great versatility in decoration, adapting to both classic or retro interiors and contemporary style. It provides a bright and diffused lighting, ideal for creating a relaxing and cozy atmosphere in any interior room. \*\* Supports E27 G45 bulb - NOT included\*\*

## Product data

| Nominal Voltage (V)   | 220 - 240 V/AC                        |
|-----------------------|---------------------------------------|
| Frequency (Hz)        | 50 - 60                               |
| Socket                | E27 G45                               |
| Orientable            | No                                    |
| Dimensions (mm) Lxlxh | ø 150 x 200                           |
| Material              | Aluminium                             |
| Diffuser material     | Glass                                 |
| Use Outdoor           | No                                    |
| IP                    | IP20                                  |
| Frequency of use      | Normal                                |
| Certificates          | CE, ROHS                              |
| Warranty              | According to legal guarantee: 2 years |
| Mounting              | Surface                               |
| Maximum power (W)     | 40W                                   |
| Style                 | Minimalist                            |