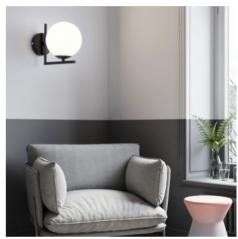

## Ref. LD1001

The "Margaret" wall light with an elegant design composed of an opal glass sphere and a metal base available in gold or black. With simple lines and minimalist character, it offers great versatility in decoration, adapting to both classic or retro interiors and contemporary style. It provides a bright and diffused lighting, ideal for creating a relaxing and cozy atmosphere in any interior room. \*\* Supports E27 G45 bulb - NOT included\*\*