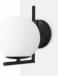

## Ref. LD1001

The "Margaret" wall light with an elegant design composed of an opal glass sphere and a metal base available in gold or black. With simple lines and minimalist character, it offers great versatility in decoration, adapting to both classic or retro interiors and contemporary style. It provides a bright and diffused lighting, ideal for creating a relaxing and cozy atmosphere in any interior room. \*\* Supports E27 G45 bulb - NOT included\*\*

LD1001-N Colour - Black