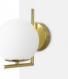

## Ref. LD1001

The "Margaret" wall light with an elegant design composed of an opal glass sphere and a metal base available in gold or black. With simple lines and minimalist character, it offers great versatility in decoration, adapting to both classic or retro interiors and contemporary style. It provides a bright and diffused lighting, ideal for creating a relaxing and cozy atmosphere in any interior room. \*\* Supports E27 G45 bulb - NOT included\*\*

| Product variants |            |  |
|------------------|------------|--|
| Reference        | Attributes |  |
|                  |            |  |
|                  |            |  |

LD1001-D Colour - Gold