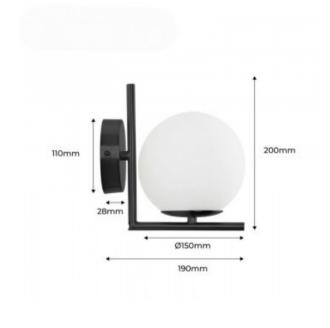

## Ref. LD1001

The "Margaret" wall light with an elegant design composed of an opal glass sphere and a metal base available in gold or black. With simple lines and minimalist character, it offers great versatility in decoration, adapting to both classic or retro interiors and contemporary style. It provides a bright and diffused lighting, ideal for creating a relaxing and cozy atmosphere in any interior room. \*\* Supports E27 G45 bulb - NOT included\*\*

## Product data

| Nominal Voltage (V)   | 220 - 240 V/AC                        |
|-----------------------|---------------------------------------|
| Frequency (Hz)        | 50 - 60                               |
| Socket                | E27 G45                               |
| Orientable            | No                                    |
| Dimensions (mm) Lxlxh | ø 150 x 200                           |
| Material              | Aluminium                             |
| Diffuser material     | Glass                                 |
| Use Outdoor           | No                                    |
| IP                    | IP20                                  |
| Frequency of use      | Normal                                |
| Certificates          | CE, ROHS                              |
| Warranty              | According to legal guarantee: 2 years |
| Mounting              | Surface                               |
| Maximum power (W)     | 40W                                   |
| Style                 | Minimalist                            |