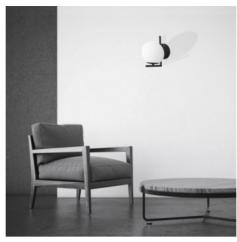

## Ref. LD1001

The "Margaret" wall light with an elegant design composed of an opal glass sphere and a metal base available in gold or black. With simple lines and minimalist character, it offers great versatility in decoration, adapting to both classic or retro interiors and contemporary style. It provides a bright and diffused lighting, ideal for creating a relaxing and cozy atmosphere in any interior room. \*\* Supports E27 G45 bulb - NOT included\*\*