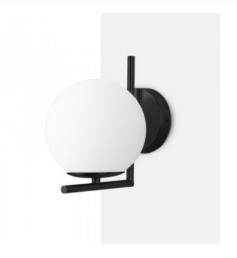

## Ref. LD1001

The "Margaret" wall light with an elegant design composed of an opal glass sphere and a metal base available in gold or black. With simple lines and minimalist character, it offers great versatility in decoration, adapting to both classic or retro interiors and contemporary style. It provides a bright and diffused lighting, ideal for creating a relaxing and cozy atmosphere in any interior room. \*\* Supports E27 G45 bulb - NOT included\*\*

## Product data

| Nominal Voltage (V)   | 220 - 240 V/AC                        |
|-----------------------|---------------------------------------|
| Frequency (Hz)        | 50 - 60                               |
| Socket                | E27 G45                               |
| Orientable            | No                                    |
| Dimensions (mm) Lxlxh | ø 150 x 200                           |
| Material              | Aluminium                             |
| Diffuser material     | Glass                                 |
| Use Outdoor           | No                                    |
| IP                    | IP20                                  |
| Frequency of use      | Normal                                |
| Certificates          | CE, ROHS                              |
| Warranty              | According to legal guarantee: 2 years |
| Mounting              | Surface                               |
| Maximum power (W)     | 40W                                   |
| Style                 | Minimalist                            |