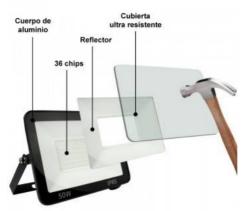

## Ref. B1883-2

Outdoor LED floodlight 50W, with IP65 degree of protection, waterproof. Compact dimensions and high brightness. High quality reflector, with more brightness, uniform illumination, wide opening angle of 120°. With compact dimensions of 230x165x35mm. Aluminum housing finished in black color. SMD 2835 LED chip. 230V. Optimum color rendering (CRI>80) and heat dissipation. Temperature to choose: warm, 3000°K and 4569lm, or cold, 6000°K and 4584lm. LED spotlights ideal for use as outdoor and indoor lighting, in gardens, warehouses, workshops, courtyards, shopping malls, garages, entrance of stores. Bracket adjustable in an angle of 180°, to orient the LED projector to the desired direction.

## Product data

| Hue                   | 0       -   -   -   -   - |
|-----------------------|---------------------------|
| Hue                   | Cool white, Warm white    |
| Kelvin (K)            | 3000, 6000                |
| Lumens (Lm)           | 4584, 4569                |
| Efficiency (Lm/w)     | 86                        |
| CRI                   | 80-85                     |
| Beam angle (°)        | 120                       |
| UGR                   | No                        |
| LED Type              | SMD 2835                  |
| Dimmable              | No                        |
| Power (W)             | 50                        |
| Nominal Voltage (V)   | 220 - 240 V/AC            |
| Frequency (Hz)        | 50 - 60                   |
| Power factor (cosφ)   | 0.9                       |
| Driver                | Internal                  |
| Sensor                | No                        |
| Orientable            | Yes                       |
| Dimensions (mm) Lxlxh | 230x165x35                |
| Material              | Aluminium                 |