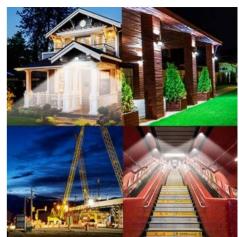

## Ref. B1883-2

Outdoor LED floodlight 50W, with IP65 degree of protection, waterproof. Compact dimensions and high brightness. High quality reflector, with more brightness, uniform illumination, wide opening angle of 120°. With compact dimensions of 230x165x35mm. Aluminum housing finished in black color. SMD 2835 LED chip. 230V. Optimum color rendering (CRI>80) and heat dissipation. Temperature to choose: warm, 3000°K and 4569lm, or cold, 6000°K and 4584lm. LED spotlights ideal for use as outdoor and indoor lighting, in gardens, warehouses, workshops, courtyards, shopping malls, garages, entrance of stores. Bracket adjustable in an angle of 180°, to orient the LED projector to the desired direction.