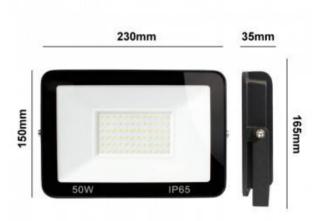

## Ref. B1883-2

Outdoor LED floodlight 50W, with IP65 degree of protection, waterproof. Compact dimensions and high brightness. High quality reflector, with more brightness, uniform illumination, wide opening angle of 120°. With compact dimensions of 230x165x35mm. Aluminum housing finished in black color. SMD 2835 LED chip. 230V. Optimum color rendering (CRI>80) and heat dissipation. Temperature to choose: warm, 3000°K and 4569lm, or cold, 6000°K and 4584lm. LED spotlights ideal for use as outdoor and indoor lighting, in gardens, warehouses, workshops, courtyards, shopping malls, garages, entrance of stores. Bracket adjustable in an angle of 180°, to orient the LED projector to the desired direction.

## Product data

| Hue                   | 0       -   -   -   -   - |
|-----------------------|---------------------------|
| Hue                   | Cool white, Warm white    |
| Kelvin (K)            | 3000, 6000                |
| Lumens (Lm)           | 4584, 4569                |
| Efficiency (Lm/w)     | 86                        |
| CRI                   | 80-85                     |
| Beam angle (°)        | 120                       |
| UGR                   | No                        |
| LED Type              | SMD 2835                  |
| Dimmable              | No                        |
| Power (W)             | 50                        |
| Nominal Voltage (V)   | 220 - 240 V/AC            |
| Frequency (Hz)        | 50 - 60                   |
| Power factor (cosφ)   | 0.9                       |
| Driver                | Internal                  |
| Sensor                | No                        |
| Orientable            | Yes                       |
| Dimensions (mm) Lxlxh | 230x165x35                |
| Material              | Aluminium                 |