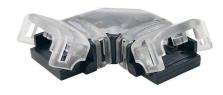

## 10<sub>mm</sub>

"L" corner connector for single color COB LED strip 12V/24V - 2 pins - 10mm strip

## Ref. G-L-2P-10

L-connector for 12V and 24V single-color COB LED strips. Enables the quick and easy connection of sections of COB LED strips at a 90° angle without the need for tools. It has 2 pins and is suitable for strips with a total width of 10 mm. Due to its IP20 protection rating, this connector is suitable for indoor use.