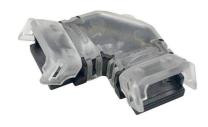

## 10<sub>mm</sub>

"L" corner connector for single color COB LED strip 12V/24V - 2 pins - 10mm strip

## Ref. G-L-2P-10

L-connector for 12V and 24V single-color COB LED strips. Enables the quick and easy connection of sections of COB LED strips at a 90° angle without the need for tools. It has 2 pins and is suitable for strips with a total width of 10 mm. Due to its IP20 protection rating, this connector is suitable for indoor use.