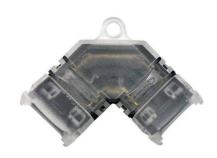

## 10<sub>mm</sub>

"L" corner connector for single color COB LED strip 12V/24V - 2 pins - 10mm strip

## Ref. G-L-2P-10

L-connector for 12V and 24V single-color COB LED strips. Enables the quick and easy connection of sections of COB LED strips at a 90° angle without the need for tools. It has 2 pins and is suitable for strips with a total width of 10 mm. Due to its IP20 protection rating, this connector is suitable for indoor use.