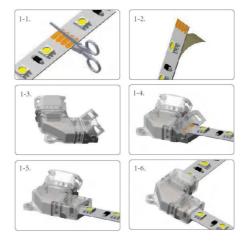

## Ref. G-L-2P-10

L-connector for 12V and 24V single-color COB LED strips. Enables the quick and easy connection of sections of COB LED strips at a 90° angle without the need for tools. It has 2 pins and is suitable for strips with a total width of 10 mm. Due to its IP20 protection rating, this connector is suitable for indoor use.