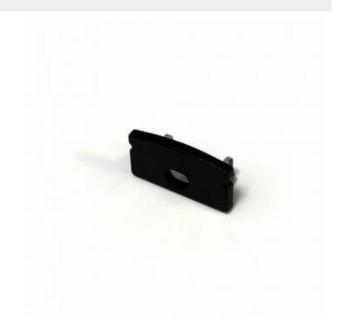

## **Product data**

Certificates

CE, ROHS

| Product variants       |                                                                                       |  |
|------------------------|---------------------------------------------------------------------------------------|--|
| Reference              | Attributes                                                                            |  |
| BTP17X8CA<br>BTP17X8SA | Colour - Grey,Side end caps - With Hole<br>Colour - Grey,Side end caps - Without Hole |  |
| BTP17X8CA-B            | Colour - White,Side end caps - With Hole                                              |  |
| BTP17X8SA-B            | Colour - White,Side end caps - Without Hole                                           |  |
| BTP17X8CA-N            | Colour - Black,Side end caps - With Hole                                              |  |
| RTD17¥8\$4-N           | Colour - Plack Side and cape - Without Hole                                           |  |

Colour - Black,Side end caps - Without Hole