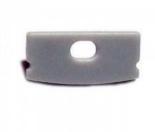

## Ref. BTP17X8

Side cover for surface profile 17x8mmYou can choose between:- COVER WITH HOLE: It is installed at the beginning of the profile. It has a hole through which to pass the installation wiring.- COVER WITHOUT HOLE: It is placed at the end of the profile when you finish the installation. This way everything is closed and you protect the strip.