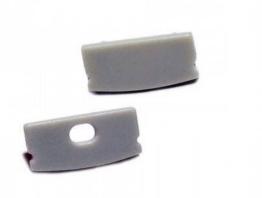

## Ref. BTP17X8

Side cover for surface profile 17x8mmYou can choose between:- COVER WITH HOLE: It is installed at the beginning of the profile. It has a hole through which to pass the installation wiring.- COVER WITHOUT HOLE: It is placed at the end of the profile when you finish the installation. This way everything is closed and you protect the strip.