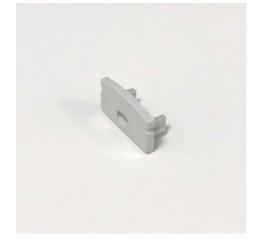

## Ref. BTP17X8

Side cover for surface profile 17x8mmYou can choose between:- COVER WITH HOLE: It is installed at the beginning of the profile. It has a hole through which to pass the installation wiring.- COVER WITHOUT HOLE: It is placed at the end of the profile when you finish the installation. This way everything is closed and you protect the strip.