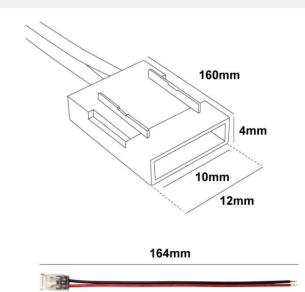

## Ref. G-A2P-10

Starter connector for 10mm single-color LED strips. It connects single-color LED strips directly to the power supply or to the corresponding controller. With the connector you can use the cut sections of the single-color LED strips, without soldering, allowing a custom installation. Suitable for both COB and SMD LED strips of 10mm width.IP20 degree of protection, for indoor use only. Strip to power connector. Wide voltage of 0/36V-DC. Maximum intensity 5A. With Black-Red central cable and a length of 150mm. 2 Pin. 10mm.

## Datos del producto

| Nominal Voltage (V)   | 0-36V-DC                              |
|-----------------------|---------------------------------------|
| Dimensions (mm) Lxlxh | 15.6x9.6x3.3x3.3                      |
| Material              | Polycarbonate                         |
| Use Outdoor           | No                                    |
| IP                    | IP20                                  |
| Temperature range     | -20°C ~ +40°C                         |
| Frequency of use      | Intensive                             |
| Certificates          | CE, ROHS                              |
| Warranty              | According to legal guarantee: 2 years |
| Track width (mm)      | 10                                    |
| Control system        | Monocolor                             |
| Maximum intensity (A) | 5                                     |
|                       |                                       |