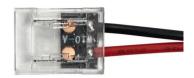

## Ref. G-A2P-10

Starter connector for 10mm single-color LED strips. It connects single-color LED strips directly to the power supply or to the corresponding controller. With the connector you can use the cut sections of the single-color LED strips, without soldering, allowing a custom installation. Suitable for both COB and SMD LED strips of 10mm width.IP20 degree of protection, for indoor use only. Strip to power connector. Wide voltage of 0/36V-DC. Maximum intensity 5A. With Black-Red central cable and a length of 150mm. 2 Pin. 10mm.