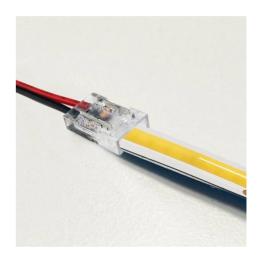

## Ref. G-A2P-10

Starter connector for 10mm single-color LED strips. It connects single-color LED strips directly to the power supply or to the corresponding controller. With the connector you can use the cut sections of the single-color LED strips, without soldering, allowing a custom installation. Suitable for both COB and SMD LED strips of 10mm width.IP20 degree of protection, for indoor use only. Strip to power connector. Wide voltage of 0/36V-DC. Maximum intensity 5A. With Black-Red central cable and a length of 150mm. 2 Pin. 10mm.