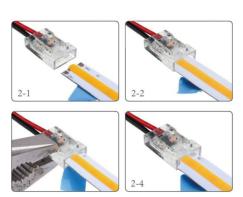

## Ref. G-A2P-10

Starter connector for 10mm single-color LED strips. It connects single-color LED strips directly to the power supply or to the corresponding controller. With the connector you can use the cut sections of the single-color LED strips, without soldering, allowing a custom installation. Suitable for both COB and SMD LED strips of 10mm width.IP20 degree of protection, for indoor use only. Strip to power connector. Wide voltage of 0/36V-DC. Maximum intensity 5A. With Black-Red central cable and a length of 150mm. 2 Pin. 10mm.