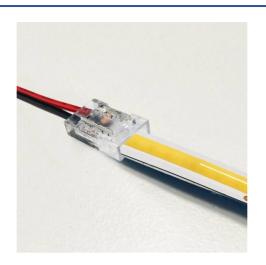

## Ref. G-A2P-8

Starter connector cable for 8mm single color LED strips. Connects single-color LED strips to the corresponding controller. Allows to use cut sections of the single-color LED strips without soldering, very easily. Suitable for both COB and SMD single-color LED strips. Degree of protection IP20, for indoor use only. Connector of strip to current. 0/36V-DC. 5A. With Black-Red central cable and a length of 150mm. 2 Pin. 8mm.