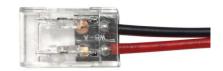

## Ref. G-A2P-8

Starter connector cable for 8mm single color LED strips. Connects single-color LED strips to the corresponding controller. Allows to use cut sections of the single-color LED strips without soldering, very easily. Suitable for both COB and SMD single-color LED strips. Degree of protection IP20, for indoor use only. Connector of strip to current. 0/36V-DC. 5A. With Black-Red central cable and a length of 150mm. 2 Pin. 8mm.