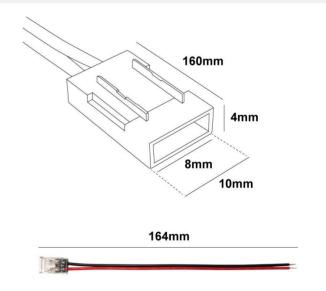

## Ref. G-A2P-8

Starter connector cable for 8mm single color LED strips. Connects single-color LED strips to the corresponding controller. Allows to use cut sections of the single-color LED strips without soldering, very easily. Suitable for both COB and SMD single-color LED strips. Degree of protection IP20, for indoor use only. Connector of strip to current. 0/36V-DC. 5A. With Black-Red central cable and a length of 150mm. 2 Pin. 8mm.

## Datos del producto

| Nominal Voltage (V)   | 0-36V-DC                              |
|-----------------------|---------------------------------------|
| Dimensions (mm) Lxlxh | 164x10x4                              |
| Material              | Polycarbonate                         |
| Use Outdoor           | No                                    |
| IP                    | IP20                                  |
| Temperature range     | -20°C ~ +40°C                         |
| Frequency of use      | Intensive                             |
| Certificates          | CE, ROHS                              |
| Warranty              | According to legal guarantee: 2 years |
| Track width (mm)      | 8                                     |
| Control system        | Monocolor                             |