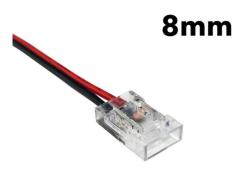

## Connector for starting 8mm single-color COB LED strips

## Ref. G-A2P-8

Starter connector cable for 8mm single color LED strips. Connects single-color LED strips to the corresponding controller. Allows to use cut sections of the single-color LED strips without soldering, very easily. Suitable for both COB and SMD single-color LED strips. Degree of protection IP20, for indoor use only. Connector of strip to current. 0/36V-DC. 5A. With Black-Red central cable and a length of 150mm. 2 Pin. 8mm.