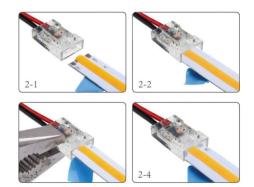

## Ref. G-A2P-8

Starter connector cable for 8mm single color LED strips. Connects single-color LED strips to the corresponding controller. Allows to use cut sections of the single-color LED strips without soldering, very easily. Suitable for both COB and SMD single-color LED strips. Degree of protection IP20, for indoor use only. Connector of strip to current. 0/36V-DC. 5A. With Black-Red central cable and a length of 150mm. 2 Pin. 8mm.